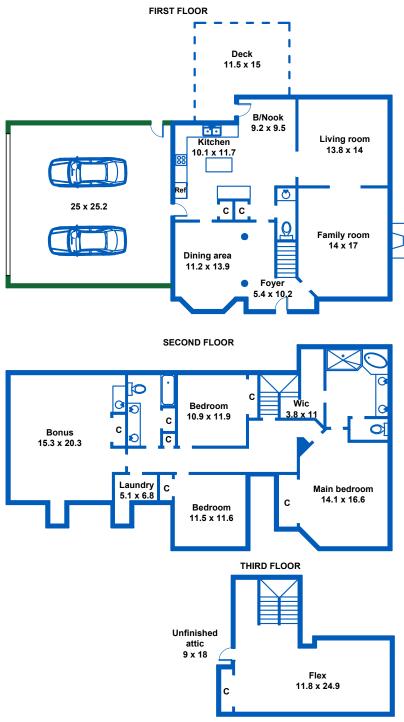

## 4801 Cornoustie Ct Holly Springs NC 27540

"Approximate dimensions"
"Drawing not to exact scale"
"This measurement is copyrighted to McNamara & Co and the clients listed on the header of this sketch"

| AREA CALCULATIONS SUMMARY      |                                                      |                                    |                                    |
|--------------------------------|------------------------------------------------------|------------------------------------|------------------------------------|
| Code                           | Description                                          | Gross                              | Total                              |
| GLA 1<br>GLA 2<br>GLA 3<br>GAR | First Floor<br>Second Floor<br>Third Floor<br>Garage | 1130.4<br>1564.7<br>446.4<br>686.4 | 1130.4<br>1564.7<br>446.4<br>686.4 |

(rounded) **Net LIVABLE Area** 3142