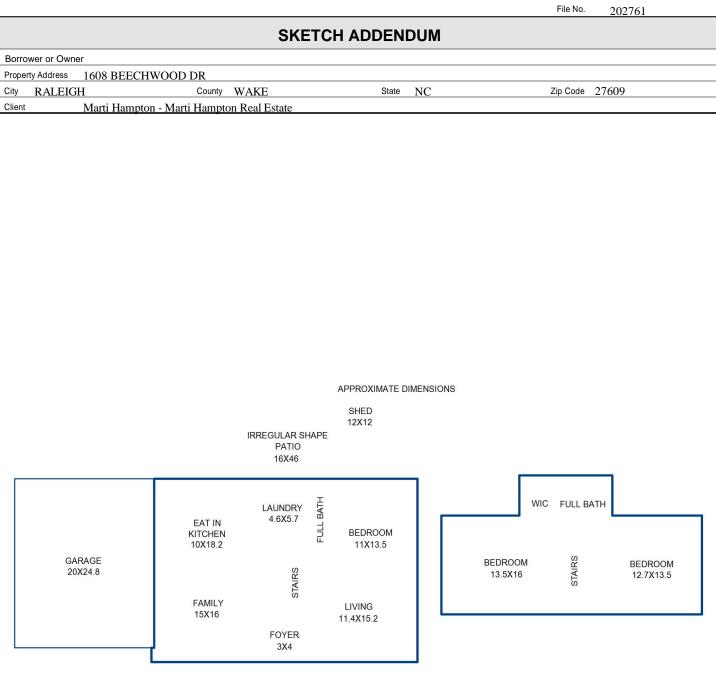

This measurement is copyrighted to McNamara & Co and the clients listed in the header of this sketch. No one else may use

Sketch by Apex Sketch

| GLA1 First Floor 1.0 1036.5 131.6 1036.5   First Floor 38.9 x 2.1 = 81.7   GLA2 Second Floor 1.0 632.7   117.0 632.7   GAR Garage 1.0 505.9 90.4 505.9   Second Floor 13.6 x 5.9 = 80.2   38.1 x 14.5 = 552.5   Second Floor 1.0   Second Floor 1 |      | AREA CA      | AREA CALCULATIONS BREAKDOWN |          |           |            |               |      |   |        |   |           |       |
|--------------------------------------------------------------------------------------------------------------------------------------------------------------------------------------------------------------------------------------------------------------------------------------------------------------------------------------------------------------------------------------------------------------------------------------------------------------------------------------------------------------------------------------------------------------------------------------------------------------------------------------------------------------------------------------------------------------------------------------------------------------------------------------------------------------------------------------------------------------------------------------------------------------------------------------------------------------------------------------------------------------------------------------------------------------------------------------------------------------------------------------------------------------------------------------------------------------------------------------------------------------------------------------------------------------------------------------------------------------------------------------------------------------------------------------------------------------------------------------------------------------------------------------------------------------------------------------------------------------------------------------------------------------------------------------------------------------------------------------------------------------------------------------------------------------------------------------------------------------------------------------------------------------------------------------------------------------------------------------------------------------------------------------------------------------------------------------------------------------------------------|------|--------------|-----------------------------|----------|-----------|------------|---------------|------|---|--------|---|-----------|-------|
| GLA2 Second Floor 1.0 632.7 117.0 632.7 GAR Garage 1.0 505.9 90.4 505.9 Second Floor 13.6 x 5.9 = 80.2 38.1 x 14.5 = 552.5                                                                                                                                                                                                                                                                                                                                                                                                                                                                                                                                                                                                                                                                                                                                                                                                                                                                                                                                                                                                                                                                                                                                                                                                                                                                                                                                                                                                                                                                                                                                                                                                                                                                                                                                                                                                                                                                                                                                                                                                     | Code | Description  | Factor                      | Net Size | Perimeter | Net Totals | Name          | Base | x | Height | x | Width =   | Area  |
| GAR Garage 1.0 505.9 90.4 505.9 Second Floor 13.6 x 5.9 = 80.2 38.1 x 14.5 = 552.5                                                                                                                                                                                                                                                                                                                                                                                                                                                                                                                                                                                                                                                                                                                                                                                                                                                                                                                                                                                                                                                                                                                                                                                                                                                                                                                                                                                                                                                                                                                                                                                                                                                                                                                                                                                                                                                                                                                                                                                                                                             | GLA1 | First Floor  | 1.0                         | 1036.5   | 131.6     | 1036.5     | First Floor   |      |   | 38.9   | X | 2.1 =     | 81.7  |
| 38.1 x 14.5 = 552.5  Net LIVABLE (rounded) 1,669                                                                                                                                                                                                                                                                                                                                                                                                                                                                                                                                                                                                                                                                                                                                                                                                                                                                                                                                                                                                                                                                                                                                                                                                                                                                                                                                                                                                                                                                                                                                                                                                                                                                                                                                                                                                                                                                                                                                                                                                                                                                               | GLA2 | Second Floor | 1.0                         | 632.7    | 117.0     | 632.7      |               |      |   | 38.5   | X | 24.8 =    | 954.8 |
| Net LIVABLE (rounded) 1,669                                                                                                                                                                                                                                                                                                                                                                                                                                                                                                                                                                                                                                                                                                                                                                                                                                                                                                                                                                                                                                                                                                                                                                                                                                                                                                                                                                                                                                                                                                                                                                                                                                                                                                                                                                                                                                                                                                                                                                                                                                                                                                    | GAR  | Garage       | 1.0                         | 505.9    | 90.4      | 505.9      | Second Floor  |      |   | 13.6   | X | 5.9 =     | 80.2  |
|                                                                                                                                                                                                                                                                                                                                                                                                                                                                                                                                                                                                                                                                                                                                                                                                                                                                                                                                                                                                                                                                                                                                                                                                                                                                                                                                                                                                                                                                                                                                                                                                                                                                                                                                                                                                                                                                                                                                                                                                                                                                                                                                |      |              |                             |          |           |            |               |      |   | 38.1   | X | 14.5 =    | 552.5 |
|                                                                                                                                                                                                                                                                                                                                                                                                                                                                                                                                                                                                                                                                                                                                                                                                                                                                                                                                                                                                                                                                                                                                                                                                                                                                                                                                                                                                                                                                                                                                                                                                                                                                                                                                                                                                                                                                                                                                                                                                                                                                                                                                |      |              |                             |          |           |            |               |      |   |        |   |           |       |
|                                                                                                                                                                                                                                                                                                                                                                                                                                                                                                                                                                                                                                                                                                                                                                                                                                                                                                                                                                                                                                                                                                                                                                                                                                                                                                                                                                                                                                                                                                                                                                                                                                                                                                                                                                                                                                                                                                                                                                                                                                                                                                                                |      | Net LIVABLE  |                             |          | (rounded) | 1,669      | 4 total items |      |   |        |   | (rounded) | 1,669 |