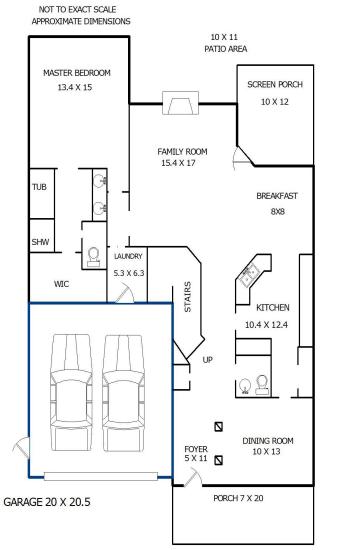

## 

nt MARTI HAMPTON REAL ESTATE

THIS MEASUREMENT IS COPYRIGHTED TO MCNAMARA & CO AND THE CLIENTS LISTED IN THE HEADER OF THIS SKETCH. NO ONE ELSE MAY USE

Sketch by Apex Sketch v5 Standard™

Comments:

|                     | AREA CALCULATIONS SUMMARY             |                              |                              |  |  |
|---------------------|---------------------------------------|------------------------------|------------------------------|--|--|
| Code                | Description                           | Net Size                     | Net Totals                   |  |  |
| GLA1<br>GLA2<br>GAR | First Floor<br>Second Floor<br>Garage | 1421.25<br>1016.40<br>420.21 | 1421.25<br>1016.40<br>420.21 |  |  |
| Net                 | LIVABLE Area                          | (rounded)                    | 2438                         |  |  |

| LIVING AREA BREAKDOWN |             |                                                                    |                                                                                    |  |  |
|-----------------------|-------------|--------------------------------------------------------------------|------------------------------------------------------------------------------------|--|--|
| Breakdown             |             | Subtotals                                                          |                                                                                    |  |  |
| First Floor           |             |                                                                    |                                                                                    |  |  |
| 8.0<br>5.0<br>2.4     | x<br>x<br>x | 14.2<br>29.4<br>29.4<br>19.9<br>40.2<br>2.5<br>19.9<br>9.2<br>40.2 | 113.60<br>147.00<br>70.56<br>431.83<br>655.26<br>3.00<br>151.24<br>45.08<br>820.08 |  |  |
| 9 Items               |             | (rounded)                                                          | 2438                                                                               |  |  |