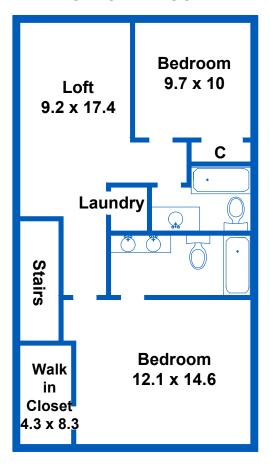

## **SECOND FLOOR**

"Approximate dimensions"

Approximate dimensions 
"Drawing not to exact scale"

"This measurement is copyrighted to McNamara & Co and the clients listed on the header of this sketch"

| AREA CALCULATIONS SUMMARY |                                       |                         |                         |
|---------------------------|---------------------------------------|-------------------------|-------------------------|
| Code                      | Description                           | Gross                   | Total                   |
| GLA 1<br>GLA 2<br>GAR     | First Floor<br>Second Floor<br>Garage | 645.4<br>734.9<br>259.8 | 645.4<br>734.9<br>259.8 |