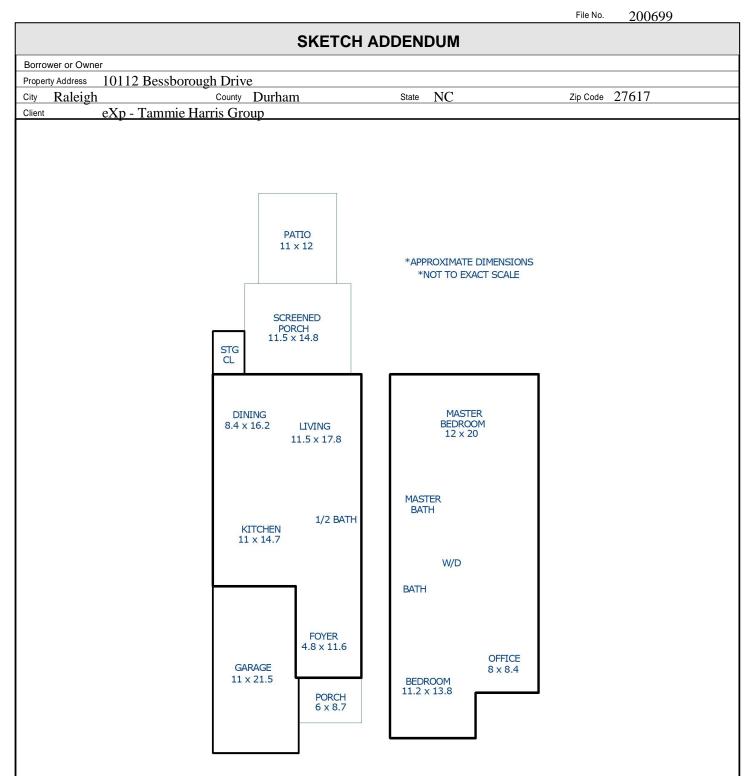

Sketch by Apex Sketch v5 Standard™

Comments: \*\*This measurement is copyrighted to McNamara & Co and the clients listed in the header of this sketch.\*\*
\*\*No one else may use.\*\*

| AREA CALCULATIONS SUMMARY  |                                                  |                                     |                                     | LIVING AREA BREAKDOWN                                              |                             |                                  |
|----------------------------|--------------------------------------------------|-------------------------------------|-------------------------------------|--------------------------------------------------------------------|-----------------------------|----------------------------------|
| Code                       | Description                                      | Net Size                            | Net Totals                          | Breakdown                                                          |                             | Subtotals                        |
| GLA1<br>GLA2<br>GAR<br>OTH | First Floor<br>Second Floor<br>Garage<br>Storage | 702.63<br>958.80<br>262.57<br>25.65 | 702.63<br>958.80<br>262.57<br>25.65 | First Floor<br>21.0 x<br>12.1 x<br>Second Floor<br>21.0 x<br>6.0 x | 28.1<br>9.3<br>42.2<br>12.1 | 590.14<br>112.5<br>886.2<br>72.6 |
| Net                        | t LIVABLE Area                                   | (rounded)                           | 1661                                | 4 Items                                                            | (rounded)                   | 166                              |