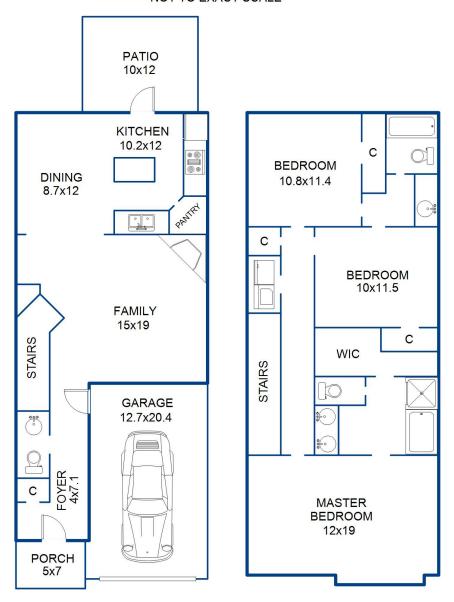

## APPROXIMATE DIMENSIONS NOT TO EXACT SCALE

This measurement is copyrighted to McNamara & Co and the clients listed in the header of this sketch. No one else may use

Sketch by Apex Sketch

| AR               | AREA CALCULATIONS BREAKDOWN |           |            |               |        |        |   |           |         |
|------------------|-----------------------------|-----------|------------|---------------|--------|--------|---|-----------|---------|
| Code Description | Factor Net Size             | Perimeter | Net Totals | Name          | Base x | Height | x | Width     | = Area  |
| GLA1 First Floor | 1.0 685.8                   | 129.0     | 685.8      | Second Floor  |        | 9.2    | X | 1.0 :     | 9.2     |
| GLA2 Second Flo  | or 1.0 968.4                | 138.2     | 968.4      |               |        | 48.2   | X | 19.9      | = 959.2 |
| GAR Garage       | 1.0 252.5                   | 66.2      | 252.5      | First Floor   |        | 44.6   | X | 0.4       | = 17.8  |
| 100000           |                             |           |            |               |        | 28.2   | X | 12.3 :    | = 346.9 |
|                  |                             |           |            |               |        | 44.6   | X | 7.2 :     | = 321.1 |
|                  |                             |           |            |               |        |        |   |           |         |
| Net LIVABL       | E                           | (rounded) | 1,654      | 5 total items |        |        |   | (rounded) | 1,654   |