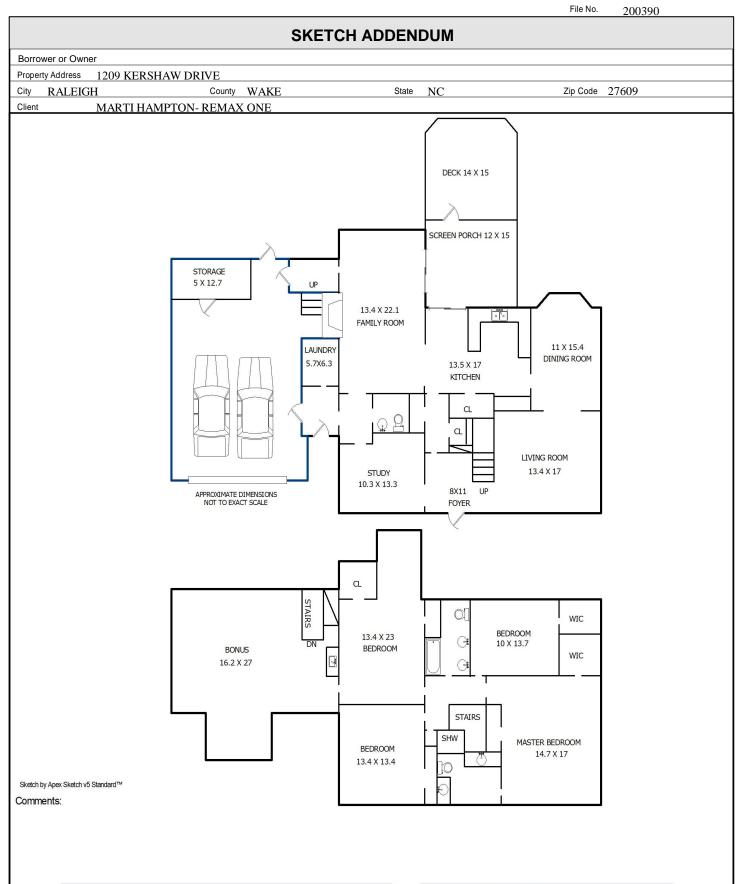

| AREA CALCULATIONS SUMMARY |                                       |                              |                              | LIVING AREA BREAKDOWN                                                                           |                                                                      |                                                                                                               |                                                                                                                                                           |
|---------------------------|---------------------------------------|------------------------------|------------------------------|-------------------------------------------------------------------------------------------------|----------------------------------------------------------------------|---------------------------------------------------------------------------------------------------------------|-----------------------------------------------------------------------------------------------------------------------------------------------------------|
| Code                      | Description                           | Net Size                     | Net Totals                   | Bre                                                                                             | akdown                                                               |                                                                                                               | Subtotals                                                                                                                                                 |
| SLA1<br>SLA2<br>SAR       | First Floor<br>Second Floor<br>Garage | 1487.91<br>1839.08<br>679.72 | 1487.91<br>1839.08<br>679.72 | 4<br>42<br>2<br>0.5 x 2<br>10<br>13<br>5<br>0.5 x 2<br>Second Floor<br>40<br>70<br>3<br>12<br>6 | .1 x<br>.0 x<br>.6 x<br>.4 x<br>.0 x<br>.0 x<br>.7 x<br>.0 x<br>.8 x | 4.6<br>14.1<br>4.2<br>14.1<br>2.0<br>42.7<br>48.8<br>2.0<br>1.9<br>1.4<br>15.6<br>13.4<br>42.7<br>10.8<br>7.2 | $102.12 \\ 56.40 \\ 179.34 \\ 29.61 \\ 2.00 \\ 452.62 \\ 653.92 \\ 10.00 \\ 1.90 \\ 56.98 \\ 1092.00 \\ 50.92 \\ 538.02 \\ 70.20 \\ 30.96 \\ \end{cases}$ |
| Net                       | LIVABLE Area                          | (rounded)                    | 3327                         | 15 Items                                                                                        |                                                                      | (rounded)                                                                                                     | 3327                                                                                                                                                      |