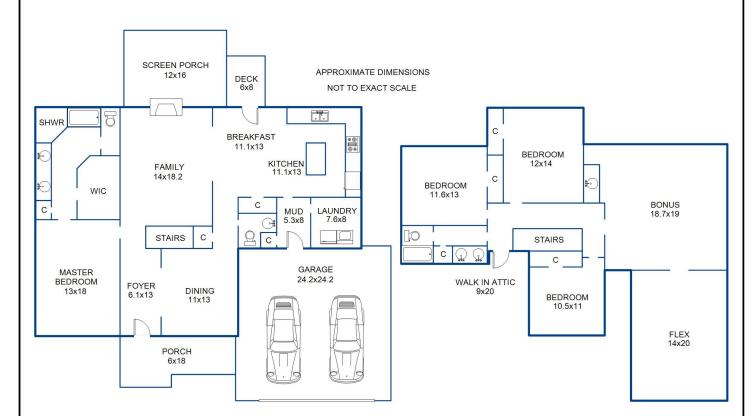

Sketch by Apex Sketch

|      | AREA C       | MARY   | AREA CALCULATIONS BREAKDOWN |           |            |                |      |          |     |           |        |
|------|--------------|--------|-----------------------------|-----------|------------|----------------|------|----------|-----|-----------|--------|
| Code | Description  | Factor | Net Size                    | Perimeter | Net Totals | Name           | Base | x Height | : x | Width =   | Area   |
| GLA1 | First Floor  | 1.0    | 1555.6                      | 173.2     | 1555.6     | First Floor    |      | 50.8     | X   | 21.7 =    | 1102.4 |
| GLA2 | Second Floor | 1.0    | 1476.3                      | 217.6     | 1476.3     |                |      | 14.1     | X   | 0.4 =     | 5.6    |
| GAR  | Garage       | 1.0    | 572.3                       | 96.8      | 572.3      |                |      | 19.2     | X   | 0.4 =     | 7.7    |
|      |              |        |                             |           |            |                |      | 31.2     | X   | 14.1 =    | 439.9  |
|      |              |        |                             |           |            | Second Floor   |      | 30.9     | X   | 19.7 =    | 608.7  |
|      |              |        |                             |           |            |                |      | 20.4     | ×   | 15.0 =    | 306.0  |
|      |              |        |                             |           |            |                |      | 11.8     | X   | 10.2 =    | 120.4  |
|      |              |        |                             |           |            |                |      | 8.5      | X   | 5.7 =     | 48.5   |
|      |              |        |                             |           |            |                |      | 22.4     | ×   | 6.5 =     | 145.6  |
|      |              |        |                             |           |            |                |      | 16.4     | ×   | 13.4 =    | 219.8  |
|      |              |        |                             |           |            |                |      | 13.7     | X   | 2.0 =     | 27.4   |
|      |              |        |                             |           |            |                |      |          |     |           |        |
|      | Net LIVABLE  |        |                             | (rounded) | 3,032      | 11 total items |      |          |     | (rounded) | 3,032  |
|      |              |        |                             |           |            |                |      |          |     |           |        |