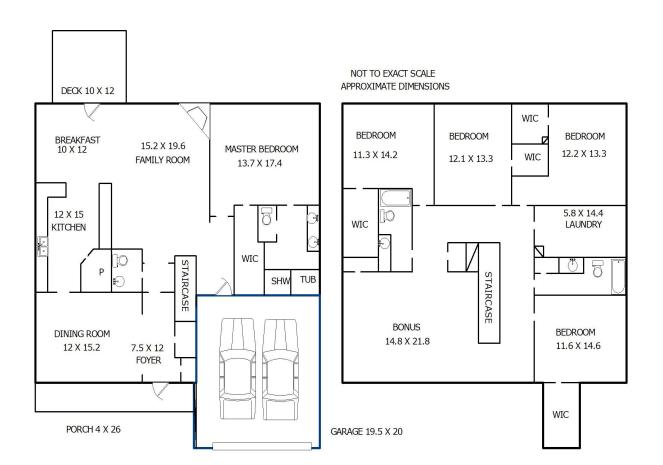

## 

Client MARTI HAMPTON- REMAX ONE

Sketch by Apex Sketch v5 Standard™

Comments:

| AREA CALCULATIONS SUMMARY |                                       |                              | ,                            |
|---------------------------|---------------------------------------|------------------------------|------------------------------|
| Code                      | Description                           | Net Size                     | Net Totals                   |
| GLA1<br>GLA2<br>GAR       | First Floor<br>Second Floor<br>Garage | 1532.09<br>1827.29<br>425.70 | 1532.09<br>1827.29<br>425.70 |
| Net                       | LIVABLE Area                          | (rounded)                    | 3359                         |

| LIVING AREA BREAKDOWN |   |           |           |  |  |
|-----------------------|---|-----------|-----------|--|--|
| Breakdown             |   |           | Subtotals |  |  |
| First Floor           |   |           |           |  |  |
| 26.2                  |   |           | 314.40    |  |  |
| 26.3                  | X | 46.3      | 1217.69   |  |  |
| Second Floor<br>6.0   | v | 9.0       | 54.00     |  |  |
| 38.3                  |   |           | 1773.29   |  |  |
|                       |   |           |           |  |  |
|                       |   |           |           |  |  |
|                       |   |           |           |  |  |
|                       |   |           |           |  |  |
|                       |   |           |           |  |  |
|                       |   |           |           |  |  |
|                       |   |           |           |  |  |
|                       |   |           |           |  |  |
|                       |   |           |           |  |  |
|                       |   |           |           |  |  |
|                       |   |           |           |  |  |
|                       |   |           |           |  |  |
|                       |   |           |           |  |  |
|                       |   |           |           |  |  |
| 4.14                  |   | (         | 2250      |  |  |
| 4 Items               |   | (rounded) | 3359      |  |  |