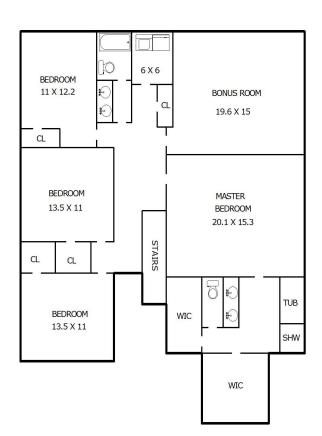

## 200061 **SKETCH ADDENDUM** Borrower or Owner Property Address 209 CAMILLE CIRCLE County FRANKLIN Zip Code 27596 City YOUNGSVILLE State NC **REMAX ONE - MARTI HAMPTON**

SCREENED DECK 15 X 10 12 X 10 KITCHEN BREAKFAST FAMILY ROOM ISL 9 X 10 19.4 X 15 11.2 X 16.7 PAN BEDROOM DINING ROOM CL 11 X 11.2 13.5 X 12 STAIRS CL GARAGE 20 X 21 LIVING ROOM 13.5 X 12 **FOYER** 8 X 6.5 PORCH 22 X 5

APPROXIMATE DIMENSIONS NOT TO EXACT SCALE

Sketch by Apex Sketch v5 Standard  $^{\text{TM}}$ 

Comments:

THIS MEASUREMENT IS COPYRIGHTED TO MCNAMARA & CO AND THE CLIENTS LISTED IN THE HEADER OF THIS SKETCH. NO ONE ELSE MAY USE