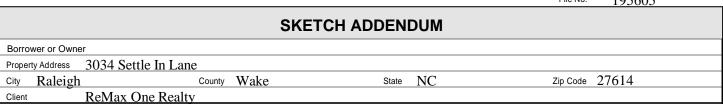

File No. 195605

\*APPROXIMATE DIMENSIONS

\*NOT TO EXACT SCALE

+ LIVABLE AREA BELOW GRADE 728 sq.ft. NET LIVABLE AREA 2183 sq.ft.

Sketch by Apex Sketch v5 Standard™

Comments: \*\*This measurement is copyrighted to McNamara & Co and the clients listed in the header of this sketch.\*\*
\*\*No one else may use.\*\*

| AREA CALCULATIONS SUMMARY |                                                  |                            |                            |  |
|---------------------------|--------------------------------------------------|----------------------------|----------------------------|--|
| Code                      | Description                                      | Net Size                   | Net Totals                 |  |
| GLA1<br>GLA2<br>GLA3      | First Floor<br>Second Floor<br>Finished Basement | 727.62<br>727.62<br>727.62 | 727.62<br>727.62<br>727.62 |  |
| Net                       | LIVABLE Area                                     | (rounded)                  | 2183                       |  |