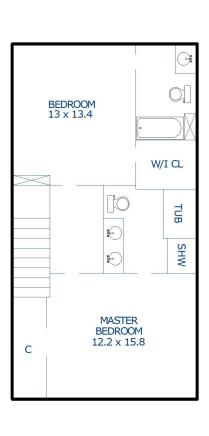

File No. 195605

\*APPROXIMATE DIMENSIONS

\*NOT TO EXACT SCALE

+ LIVABLE AREA BELOW GRADE 728 sq.ft. NET LIVABLE AREA 2183 sq.ft.

Sketch by Apex Sketch v5 Standard™

Comments: \*\*This measurement is copyrighted to McNamara & Co and the clients listed in the header of this sketch.\*\*
\*\*No one else may use.\*\*

| AREA CALCULATIONS SUMMARY |                                                  |                            |                            |  |
|---------------------------|--------------------------------------------------|----------------------------|----------------------------|--|
| Code                      | Description                                      | Net Size                   | Net Totals                 |  |
| GLA1<br>GLA2<br>GLA3      | First Floor<br>Second Floor<br>Finished Basement | 727.62<br>727.62<br>727.62 | 727.62<br>727.62<br>727.62 |  |
| Net                       | LIVABLE Area                                     | (rounded)                  | 2183                       |  |

| LIVING AREA BREAKDOWN |           |             |        |  |  |
|-----------------------|-----------|-------------|--------|--|--|
| Br                    | Breakdown |             |        |  |  |
| First Floor           |           |             |        |  |  |
| 20.1<br>Second Floor  | x         | 36.2        | 727.62 |  |  |
|                       | x         | 36.2        | 727.62 |  |  |
| Finished Base         |           | 26.2        | 727 62 |  |  |
| 20.1                  | X         | 36.2        | 727.62 |  |  |
|                       |           |             |        |  |  |
|                       |           |             |        |  |  |
|                       |           |             |        |  |  |
|                       |           |             |        |  |  |
|                       |           |             |        |  |  |
|                       |           |             |        |  |  |
|                       |           |             |        |  |  |
|                       |           |             |        |  |  |
|                       |           |             |        |  |  |
|                       |           |             |        |  |  |
|                       |           |             |        |  |  |
| 0.11                  |           | , , , , , , | 0460   |  |  |
| 3 Items               |           | (rounded)   | 2183   |  |  |