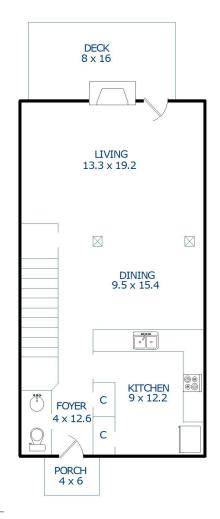

File No. 195605

\*APPROXIMATE DIMENSIONS

\*NOT TO EXACT SCALE

+ LIVABLE AREA BELOW GRADE 728 sq.ft. NET LIVABLE AREA 2183 sq.ft.

Sketch by Apex Sketch v5 Standard™

Comments: \*\*This measurement is copyrighted to McNamara & Co and the clients listed in the header of this sketch.\*\*
\*\*No one else may use.\*\*

| AREA CALCULATIONS SUMMARY |                                                  |                            |                            |  |
|---------------------------|--------------------------------------------------|----------------------------|----------------------------|--|
| Code                      | Description                                      | Net Size                   | Net Totals                 |  |
| GLA1<br>GLA2<br>GLA3      | First Floor<br>Second Floor<br>Finished Basement | 727.62<br>727.62<br>727.62 | 727.62<br>727.62<br>727.62 |  |
| Net                       | LIVABLE Area                                     | (rounded)                  | 2183                       |  |

| LIVING AREA BREAKDOWN |           |             |        |  |  |
|-----------------------|-----------|-------------|--------|--|--|
| Br                    | Breakdown |             |        |  |  |
| First Floor           |           |             |        |  |  |
| 20.1<br>Second Floor  | x         | 36.2        | 727.62 |  |  |
|                       | x         | 36.2        | 727.62 |  |  |
| Finished Base         |           | 26.2        | 727 62 |  |  |
| 20.1                  | X         | 36.2        | 727.62 |  |  |
|                       |           |             |        |  |  |
|                       |           |             |        |  |  |
|                       |           |             |        |  |  |
|                       |           |             |        |  |  |
|                       |           |             |        |  |  |
|                       |           |             |        |  |  |
|                       |           |             |        |  |  |
|                       |           |             |        |  |  |
|                       |           |             |        |  |  |
|                       |           |             |        |  |  |
|                       |           |             |        |  |  |
| 0.11                  |           | , , , , , , | 0460   |  |  |
| 3 Items               |           | (rounded)   | 2183   |  |  |