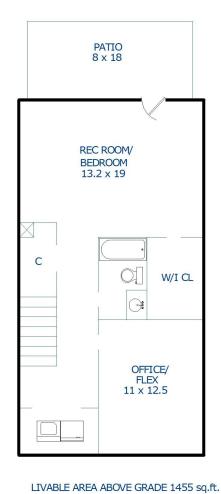

File No. 195605

\*APPROXIMATE DIMENSIONS

\*NOT TO EXACT SCALE

+ LIVABLE AREA BELOW GRADE 728 sq.ft. NET LIVABLE AREA 2183 sq.ft.

Sketch by Apex Sketch v5 Standard™

Comments: \*\*This measurement is copyrighted to McNamara & Co and the clients listed in the header of this sketch.\*\*
\*\*No one else may use.\*\*

| AREA CALCULATIONS SUMMARY |                                                  |                            |                            |  |
|---------------------------|--------------------------------------------------|----------------------------|----------------------------|--|
| Code                      | Description                                      | Net Size                   | Net Totals                 |  |
| GLA1<br>GLA2<br>GLA3      | First Floor<br>Second Floor<br>Finished Basement | 727.62<br>727.62<br>727.62 | 727.62<br>727.62<br>727.62 |  |
| Net                       | LIVABLE Area                                     | (rounded)                  | 2183                       |  |

| LIVING AREA BREAKDOWN |           |             |        |  |  |
|-----------------------|-----------|-------------|--------|--|--|
| Br                    | Breakdown |             |        |  |  |
| First Floor           |           |             |        |  |  |
| 20.1<br>Second Floor  | x         | 36.2        | 727.62 |  |  |
|                       | x         | 36.2        | 727.62 |  |  |
| Finished Base         |           | 26.2        | 727 62 |  |  |
| 20.1                  | X         | 36.2        | 727.62 |  |  |
|                       |           |             |        |  |  |
|                       |           |             |        |  |  |
|                       |           |             |        |  |  |
|                       |           |             |        |  |  |
|                       |           |             |        |  |  |
|                       |           |             |        |  |  |
|                       |           |             |        |  |  |
|                       |           |             |        |  |  |
|                       |           |             |        |  |  |
|                       |           |             |        |  |  |
|                       |           |             |        |  |  |
| 0.11                  |           | , , , , , , | 0460   |  |  |
| 3 Items               |           | (rounded)   | 2183   |  |  |