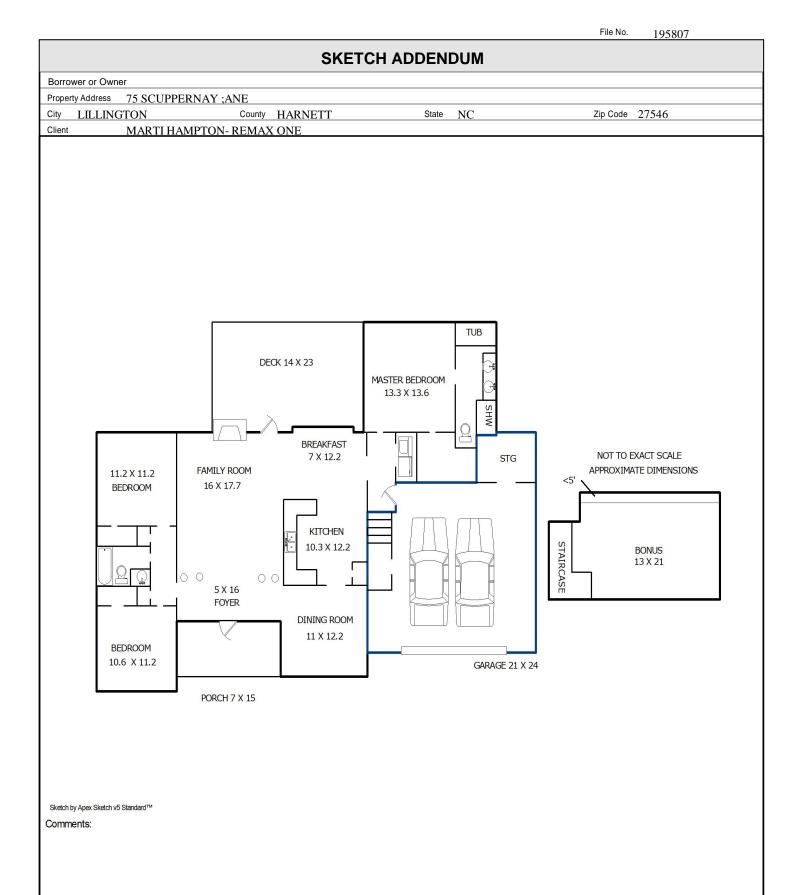

| AREA CALCULATIONS SUMMARY |                                               |                                       |                             | LIVING AREA BREAKDOWN                                                                          |                                                                                    |                                                                                                       |
|---------------------------|-----------------------------------------------|---------------------------------------|-----------------------------|------------------------------------------------------------------------------------------------|------------------------------------------------------------------------------------|-------------------------------------------------------------------------------------------------------|
| Code                      | Description                                   | Net Size                              | Net Totals                  | Breakdown                                                                                      | n                                                                                  | Subtotals                                                                                             |
| SIA1<br>SIA2<br>SAR       | First Floor<br>Second Floor<br>< 5'<br>Garage | 1615.67<br>338.81<br>-27.69<br>598.14 | 1615.67<br>311.12<br>598.14 | 0.7 x<br>14.1 x<br>0.4 x<br>6.0 x<br>7.1 x<br>9.0 x<br>Second Floor<br>26.0 x<br>3.7 x<br>< 5' | 3.8<br>41.2<br>9.3<br>20.2<br>60.8<br>57.8<br>13.2<br>12.2<br>10.0<br>21.3<br>21.3 | 172.90<br>576.80<br>6.51<br>284.82<br>24.32<br>346.80<br>93.72<br>109.80<br>260.00<br>78.81<br>-27.69 |
| Ne                        | t LIVABLE Area                                | (rounded)                             | 1927                        | 11 Items                                                                                       | (rounded)                                                                          | 192                                                                                                   |