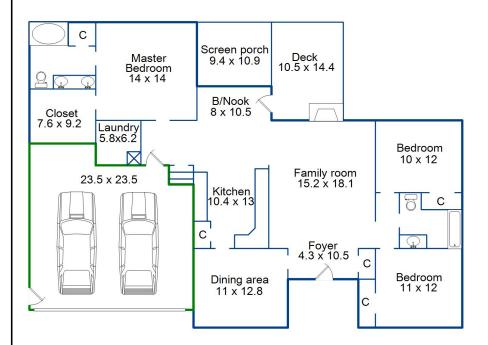

## **SKETCH ADDENDUM** Borrower or Owner Property Address 2701 Knightwood Rd City Fuquay Varina County Wake State NC Zip Code 27526 Re/Max One

Shed 12 x 12 Unfinished attic above garage 14 x 31

|      |              |                             |          |           |            |                |      |   |        |   |           | n by Apex | Sketti |
|------|--------------|-----------------------------|----------|-----------|------------|----------------|------|---|--------|---|-----------|-----------|--------|
|      | AREA C       | AREA CALCULATIONS BREAKDOWN |          |           |            |                |      |   |        |   |           |           |        |
| Code | Description  | Factor                      | Net Size | Perimeter | Net Totals | Name           | Base | x | Height | X | Width     | =         | Area   |
| GLA1 | First Floor  | 1.0                         | 1666.3   | 230.4     | 1666.3     | Second Floor   |      |   | 15.6   | X | 12.0      | =         | 187.2  |
| GLA2 | Second Floor | 1.0                         | 275.2    | 72.8      | 275.2      |                |      |   | 10.0   | X | 8.8       | =         | 88.0   |
| GAR  | Garage       | 1.0                         | 529.8    | 96.8      | 529.8      | First Floor    |      |   | 21.0   | X | 14.8      | =         | 310.8  |
|      |              |                             |          |           |            |                |      |   | 4.1    | X | 2.8       | =         | 11.5   |
|      |              |                             |          |           |            |                |      |   | 17.8   |   | 9.7       |           | 172.7  |
|      |              |                             |          |           |            |                |      |   | 18.4   |   | 0.5       |           | 9.2    |
|      |              |                             |          |           |            |                |      |   | 32.8   |   | 10.9      |           | 357.5  |
|      |              |                             |          |           |            |                |      |   | 11.4   |   | 2.6       |           | 29.6   |
|      |              |                             |          |           |            |                |      |   | 27.9   |   | 23.3      |           | 650.1  |
|      |              |                             |          |           |            |                |      |   | 15.2   |   | 7.1       |           | 107.9  |
|      |              |                             |          |           |            |                |      |   | 7.1    |   | 2.4       |           | 17.0   |
|      |              |                             |          |           |            |                |      |   | /.1    | ^ | 2.4       | _         | 17.0   |
|      |              |                             |          |           |            |                |      |   |        |   |           |           |        |
|      |              |                             |          |           |            |                |      |   |        |   |           |           |        |
|      |              |                             |          |           |            |                |      |   |        |   |           |           |        |
|      |              |                             |          |           |            |                |      |   |        |   |           |           |        |
|      |              |                             | _        |           |            |                |      |   |        |   |           |           |        |
|      | Net LIVABLE  | cnt                         | 2        | (rounded) | 1,942      |                |      |   |        |   |           |           |        |
|      |              |                             |          |           |            | 11 total items |      |   |        |   | (rounded) |           | 1,942  |
|      |              |                             |          |           |            |                |      |   |        |   |           |           |        |
|      |              |                             |          |           |            |                |      |   |        |   |           |           |        |
|      |              |                             |          |           |            |                |      |   |        |   |           |           |        |

Approximate Dimensions

\* Drawing not to exact scale

\*\* This measurement is copyrighted to McNamara and Co and the clients listed on the header of this sketch \*\*