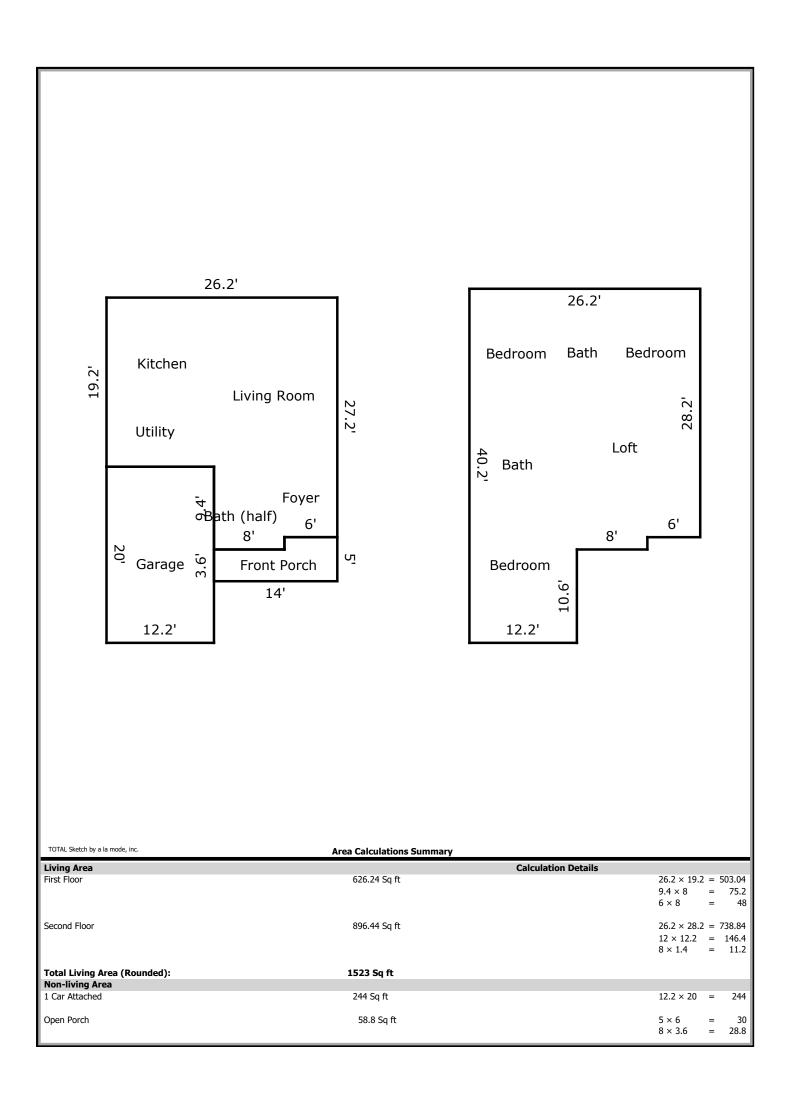

## **Building Sketch**

| Client           | Lender/Client |                                  |       |
|------------------|---------------|----------------------------------|-------|
| Property Address | 1402 Trio Dr  |                                  |       |
| City             | Siler City    | County Chatham State NC Zip Code | 27344 |
| Lender/Client    | Lender/Client |                                  |       |