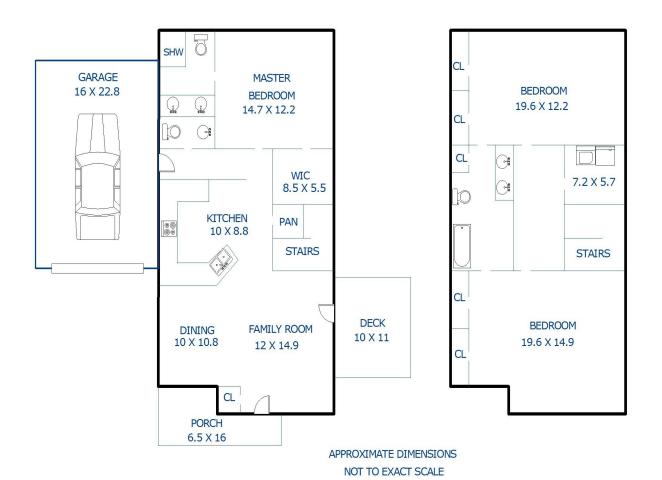

## 194957 **SKETCH ADDENDUM** Borrower or Owner Property Address 45 RIDERS COURT County FRANKLIN Zip Code 27525 City FRANKLINTON State NC REMAX ONE - MARTI HAMPTON

THIS MEASUREMENT IS COPYRIGHTED TO MCNAMARA & CO AND THE CLIENTS LISTED IN THE HEADER OF THIS SKETCH. NO ONE ELSE MAY USE

Sketch by Apex Sketch v5 Standard™

Comments:

|                     | AREA CALCULATIONS SUMMARY             |                            |                            | LIVING AREA BREAKDOWN               |                                                |                                            |
|---------------------|---------------------------------------|----------------------------|----------------------------|-------------------------------------|------------------------------------------------|--------------------------------------------|
| Code                | Description                           | Net Size                   | Net Totals                 | Breakdo                             | wn                                             | Subtotals                                  |
| GLA1<br>GLA2<br>GAR | First Floor<br>Second Floor<br>Garage | 939.04<br>937.08<br>367.08 | 939.04<br>937.08<br>367.08 | 3.0<br>22.8<br>Second Floor<br>22.8 | x 39.1<br>x 15.2<br>x 39.1<br>x 39.1<br>x 15.2 | 1.95<br>45.60<br>891.48<br>891.48<br>45.60 |
| Ne                  | t LIVABLE Area                        | (rounded)                  | 1876                       | 5 Items                             | (rounded)                                      | 1876                                       |