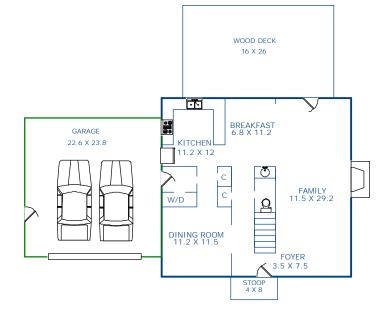

## **FLOORPLAN SKETCH**

 Borrower:
 File No.: 194236

 Property Address: 4015 WOODLAND PARK DRIVE
 Case No.:

 City: HILLSBOROUGH
 State: NC
 Zip: 27278

Lender: DESIREE WHITE/ REMAX ONE REALTY

APPROXIMATE DIMENSIONS DRAWING NOT TO SCALE

| Code                | AREA<br>Description        | CALCULATIONS | SUMMARY                      | Net Totals                   |
|---------------------|----------------------------|--------------|------------------------------|------------------------------|
| GLA1<br>GLA2<br>GAR | First Fl. Second F. Garage | oor          | 1007.16<br>1427.55<br>566.40 | 1007.16<br>1427.55<br>566.40 |
| Net                 | LIVABLE A                  | Area         | (rounded)                    | 2435                         |

| LIVING AREA BREAKDOWN |           |             |                 |  |  |
|-----------------------|-----------|-------------|-----------------|--|--|
| Br                    | Subtotals |             |                 |  |  |
| First Floor           |           |             |                 |  |  |
| 32.7                  | x         | 30.8        | 1007.16         |  |  |
| Second Floor          |           |             |                 |  |  |
| 3.4                   |           | 32.7        | 111.18          |  |  |
| 11.2                  |           | 32.7        | 366.24          |  |  |
| 4.7<br>16.2           |           | 8.1<br>56.3 | 38.07<br>912.06 |  |  |
| 10.2                  | X.        | 30.3        | 312.00          |  |  |
|                       |           |             |                 |  |  |
|                       |           |             |                 |  |  |
|                       |           |             |                 |  |  |
|                       |           |             |                 |  |  |
|                       |           |             |                 |  |  |
|                       |           |             |                 |  |  |
|                       |           |             |                 |  |  |
|                       |           |             |                 |  |  |
|                       |           |             |                 |  |  |
|                       |           |             |                 |  |  |
|                       |           |             |                 |  |  |
|                       |           |             |                 |  |  |
|                       |           |             |                 |  |  |
|                       |           |             |                 |  |  |
| 5 Items               |           | (rounded)   | 2435            |  |  |
|                       |           | , ,         |                 |  |  |