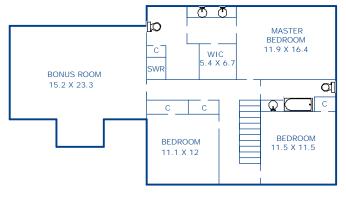

## **FLOORPLAN SKETCH**

 Borrower:
 File No.: 194236

 Property Address: 4015 WOODLAND PARK DRIVE
 Case No.:

 City: HILLSBOROUGH
 State: NC
 Zip: 27278

Lender: DESIREE WHITE/ REMAX ONE REALTY

APPROXIMATE DIMENSIONS DRAWING NOT TO SCALE

| Code                | AREA<br>Description        | CALCULATIONS | SUMMARY                      | Net Totals                   |
|---------------------|----------------------------|--------------|------------------------------|------------------------------|
| GLA1<br>GLA2<br>GAR | First Fl. Second F. Garage | oor          | 1007.16<br>1427.55<br>566.40 | 1007.16<br>1427.55<br>566.40 |
| Net                 | LIVABLE A                  | Area         | (rounded)                    | 2435                         |

| LIVING AREA BREAKDOWN |           |             |                 |  |  |
|-----------------------|-----------|-------------|-----------------|--|--|
| Br                    | Subtotals |             |                 |  |  |
| First Floor           |           |             |                 |  |  |
| 32.7                  | x         | 30.8        | 1007.16         |  |  |
| Second Floor          |           |             |                 |  |  |
| 3.4                   |           | 32.7        | 111.18          |  |  |
| 11.2                  |           | 32.7        | 366.24          |  |  |
| 4.7<br>16.2           |           | 8.1<br>56.3 | 38.07<br>912.06 |  |  |
| 10.2                  | X.        | 30.3        | 312.00          |  |  |
|                       |           |             |                 |  |  |
|                       |           |             |                 |  |  |
|                       |           |             |                 |  |  |
|                       |           |             |                 |  |  |
|                       |           |             |                 |  |  |
|                       |           |             |                 |  |  |
|                       |           |             |                 |  |  |
|                       |           |             |                 |  |  |
|                       |           |             |                 |  |  |
|                       |           |             |                 |  |  |
|                       |           |             |                 |  |  |
|                       |           |             |                 |  |  |
|                       |           |             |                 |  |  |
|                       |           |             |                 |  |  |
| 5 Items               |           | (rounded)   | 2435            |  |  |
|                       |           | , ,         |                 |  |  |