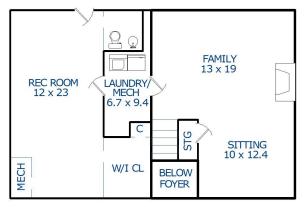

## SKETCH ADDENDUM Borrower or Owner Property Address 4205 Woodlawn Drive City Raleigh County Wake State NC Zip Code 27616 Client Marti Hampton Team

SUNROOM/ DECK 10 x 12 BREAKFAST 11.7 x 13.4 8-Q 0-0 DINING 9.8 x 11.6 BEDROOM 11.2 x 12.6 GARAGE TUB KITCHEN 10.3 x 11.2 W/I CL 21.4 x 21.6 O: SHW 0 C C C C C MASTER BEDROOM 13 x 21.6 LIVING 13 x 14.4 BEDROOM BEDROOM 9 x 9 9.8 x 10.3 FOYER 4.5 x 6 PORCH 3.5 x 40

\*APPROXIMATE DIMENSIONS \*NOT TO EXACT SCALE

Sketch hv Anex Sketch v5 Standard™

Comments: \*\*This measurement is copyrighted to McNamara & Co and the clients listed in the header of this sketch.\*\*
\*\*No one else may use.\*\*

| AREA CALCULATIONS SUMMARY |                            |                           |            |  |
|---------------------------|----------------------------|---------------------------|------------|--|
| Code                      | Description                | Net Size                  | Net Totals |  |
| GLA1                      | Main Level                 | 1258.43                   | 1258.43    |  |
| GLA2                      | Master Suite               | 488.40                    | 488.40     |  |
| GLA3                      | Lower Level<br>Below Foyer | 505. <b>4</b> 7<br>-33.00 | 472.47     |  |
| GAR                       | Garage                     | 488.40                    | 488.40     |  |
| OTH                       | Unfinished/Laundry         | 76.86                     |            |  |
|                           | Storage                    | 15.12                     | F40 60     |  |
|                           | Finished Rec Room          | 418.65                    | 510.63     |  |
|                           |                            |                           |            |  |
|                           |                            |                           |            |  |
|                           |                            |                           |            |  |
|                           |                            |                           |            |  |
|                           |                            |                           |            |  |
|                           |                            |                           |            |  |
|                           |                            |                           |            |  |
|                           |                            |                           |            |  |
|                           |                            |                           |            |  |
|                           |                            |                           |            |  |
|                           |                            |                           |            |  |
| N.I                       | 4 L IV /A DI E A           | (no                       | 2040       |  |
| Ne                        | t LIVABLE Area             | (rounded)                 | 2219       |  |