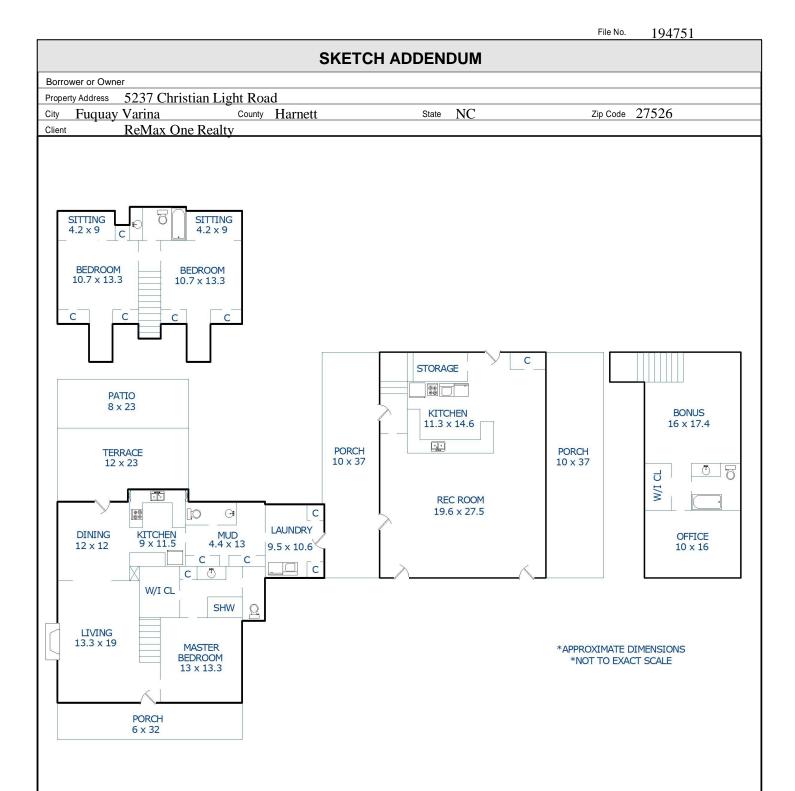

Sketch by Apex Sketch v5 Standard™

Comments: \*\*This measurement is copyrighted to McNamara & Co and the clients listed in the header of this sketch.\*\*
\*\*No one else may use.\*\*

| AREA CALCULATIONS SUMMARY |                    |           |            | LIVING AREA BREAKDOWN |                 |           |
|---------------------------|--------------------|-----------|------------|-----------------------|-----------------|-----------|
| Code                      | Description        | Net Size  | Net Totals | Breakdow              | wn              | Subtotals |
| GLA1                      | First Floor        | 1275.08   | 1275.08    | First Floor           |                 |           |
| GLA2                      | Second Floor       | 651.72    | 651.72     | 13.4                  |                 | 430.      |
| OTH                       | Detached 1st Floor | 1063.52   |            |                       | x 36.1          | 252.      |
|                           | Detached 2nd Floor | 647.64    | 1711.16    |                       | x 46.4          | 556.      |
|                           |                    |           |            |                       | x 10.5          | 21.       |
|                           |                    |           |            |                       | x 36.1          | 14.       |
|                           |                    |           |            | Second Floor<br>32.1  | x 16.1          | 516.      |
|                           |                    |           |            |                       | x 16.1<br>x 4.1 | 25.       |
|                           |                    |           |            |                       | x 3.9           | 25.<br>9. |
|                           |                    |           |            |                       | x 4.1           | 25.       |
|                           |                    |           |            |                       | x 9.8           | 6.        |
|                           |                    |           |            | 2.3                   | x 19.5          | 44.       |
|                           |                    |           |            | 2.3                   | x 10.0          | 23.       |
|                           |                    |           |            |                       |                 |           |
|                           |                    |           |            |                       |                 |           |
|                           |                    |           |            |                       |                 |           |
|                           |                    |           |            |                       |                 |           |
|                           |                    |           |            |                       |                 |           |
|                           |                    |           |            |                       |                 |           |
|                           |                    |           |            |                       |                 |           |
|                           |                    |           |            |                       |                 |           |
|                           |                    |           |            |                       |                 |           |
| Nat                       | LIVABLE Area       | (rounded) | 1927       | 12 Items              | (rounded)       | 19        |