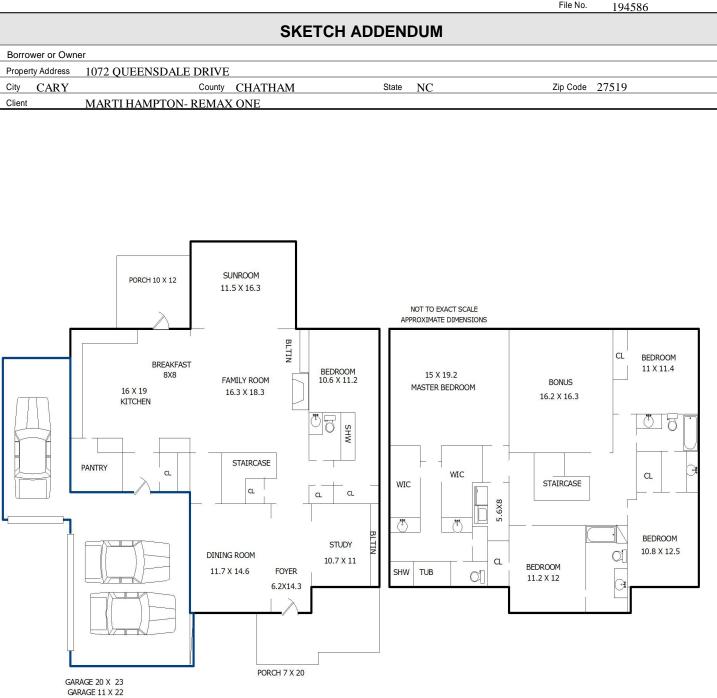

File No.

Sketch by Apex Sketch v5 Standard™

Comments:

| AREA CALCULATIONS SUMMARY |                                       |                              |                              |
|---------------------------|---------------------------------------|------------------------------|------------------------------|
| Code                      | Description                           | Net Size                     | Net Totals                   |
| GLA1<br>GLA2<br>GAR       | First Floor<br>Second Floor<br>Garage | 1808.34<br>1855.44<br>714.63 | 1808.34<br>1855.44<br>714.63 |
| Net                       | LIVABLE Area                          | (rounded)                    | 3664                         |

| LIVING AREA BREAKDOWN |   |              |                  |  |  |
|-----------------------|---|--------------|------------------|--|--|
| Breakdown             |   |              | Subtotals        |  |  |
| First Floor           |   |              |                  |  |  |
|                       | x | 3.6          | 71.28            |  |  |
| 30.9<br>12.0          |   | 13.0<br>17.2 | 401.70<br>206.40 |  |  |
| 22.4                  |   | 50.4         | 1128.96          |  |  |
| Second Floor          |   |              |                  |  |  |
|                       | x | 35.4         | 1784.16          |  |  |
| 3.6                   | x | 19.8         | 71.28            |  |  |
|                       |   |              |                  |  |  |
|                       |   |              |                  |  |  |
|                       |   |              |                  |  |  |
|                       |   |              |                  |  |  |
|                       |   |              |                  |  |  |
|                       |   |              |                  |  |  |
|                       |   |              |                  |  |  |
|                       |   |              |                  |  |  |
|                       |   |              |                  |  |  |
|                       |   |              |                  |  |  |
|                       |   |              |                  |  |  |
|                       |   |              |                  |  |  |
| 6 Items               |   | (rounded)    | 3664             |  |  |
|                       |   | , ,          |                  |  |  |