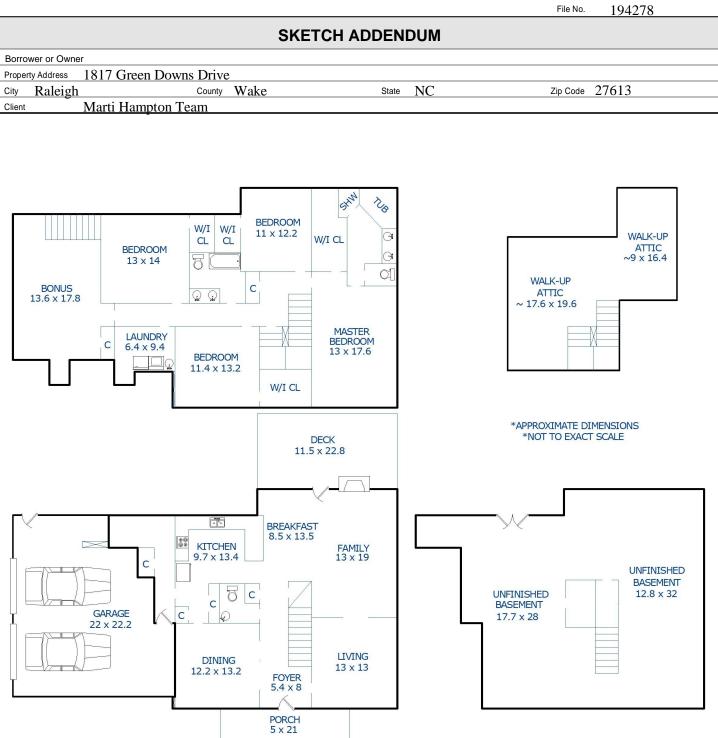

File No.

Sketch by Apex Sketch v5 Standard

Comments: \*\*This measurement is copyrighted to McNamara & Co and the clients listed in the header of this sketch.\*\*
\*\*No one else may use.\*\*

| AREA CALCULATIONS SUMMARY          |                                                                               |                                                   |                                                   |  |
|------------------------------------|-------------------------------------------------------------------------------|---------------------------------------------------|---------------------------------------------------|--|
| Code                               | Description                                                                   | Net Size                                          | Net Totals                                        |  |
| GLA1<br>GLA2<br>BSMT<br>GAR<br>OTH | First Floor<br>Second Floor<br>Unfinished Basement<br>Garage<br>Walk-Up Attic | 1268.69<br>1801.40<br>1255.82<br>628.67<br>535.96 | 1268.69<br>1801.40<br>1255.82<br>628.67<br>535.96 |  |
| Ne                                 | t LIVABLE Area                                                                | (rounded)                                         | 3070                                              |  |

| LIVING AREA BREAKDOWN            |   |             |                 |  |  |
|----------------------------------|---|-------------|-----------------|--|--|
| Breakdown                        |   |             | Subtotals       |  |  |
| First Floor<br>36.6              |   | 1.8         | 65.88           |  |  |
|                                  | x | 36.2        | 409.06          |  |  |
|                                  | x | 7.0         | 277.20          |  |  |
| 42.3                             |   | 4.5         | 190.35          |  |  |
|                                  | x | 5.0<br>22.8 | 235.00<br>91.20 |  |  |
| 4.0 x 22.8 91.20<br>Second Floor |   |             |                 |  |  |
|                                  | x | 5.5         | 201.30          |  |  |
| 4.0                              | x | 25.5        | 102.00          |  |  |
|                                  | x | 3.3         | 12.54           |  |  |
|                                  | x | 62.6<br>3.3 | 1395.98<br>6.60 |  |  |
|                                  | x | 46.1        | 82.98           |  |  |
| 1.0                              |   | 10.1        | 02.30           |  |  |
|                                  |   |             |                 |  |  |
|                                  |   |             |                 |  |  |
|                                  |   |             |                 |  |  |
|                                  |   |             |                 |  |  |
|                                  |   |             |                 |  |  |
|                                  |   |             |                 |  |  |
|                                  |   |             |                 |  |  |
| 12 Items                         |   | (rounded)   | 3070            |  |  |