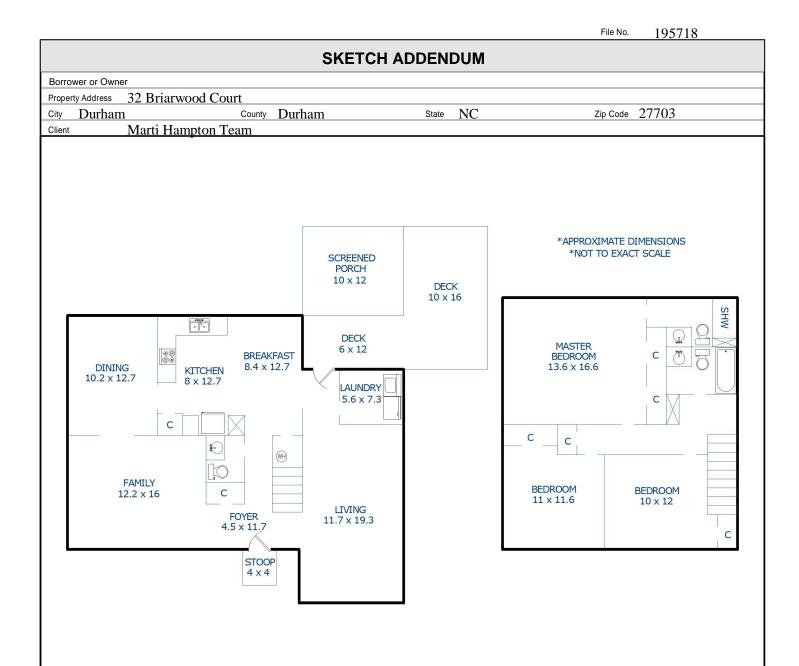

Sketch by Apex Sketch v5 Standard™

Comments: \*\*This measurement is copyrighted to McNamara & Co and the clients listed in the header of this sketch.\*\*
\*\*No one else may use.\*\*

| AREA CALCULATIONS SUMMARY |                             |                   |                   | LIVING AREA BREAKDOWN                                              |                             |                                     |
|---------------------------|-----------------------------|-------------------|-------------------|--------------------------------------------------------------------|-----------------------------|-------------------------------------|
| Code                      | Description                 | Net Size          | Net Totals        | Breakdo                                                            | own                         | Subtotals                           |
| SIA1<br>SIA2              | First Floor<br>Second Floor | 1055.64<br>792.42 | 1055.64<br>792.42 | First Floor<br>12.5 x<br>40.2 x<br>6.0 x<br>Second Floor<br>28.2 x | 6.0<br>20.2<br>28.1<br>28.1 | 75.00<br>812.04<br>168.60<br>792.42 |
| N.L.                      | t LIVABLE Area              | (rounded)         | 1848              | 4 Items                                                            | (rounded)                   | 184                                 |