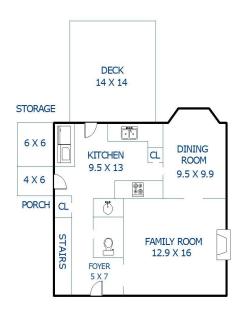

## 193352 **SKETCH ADDENDUM** Borrower or Owner Property Address 3625 E JAMESON ROAD Zip Code 27604 City RALEIGH State NC County WAKE RE/MAX ONE MARTI HAMPTON - MARY SIMPSON

THIRD FLOOR FIRST FLOOR SECOND FLOOR

> APPROXIMATE DIMENSIONS NOT TO EXACT SCALE

THIS MEASUREMENT IS COPYRIGHTED TO MCNAMARA & CO AND THE CLIENTS LISTED IN THE HEADER OF THIS SKETCH. NO ONE ELSE MAY USE

Sketch by Apex Sketch v5 Standard™

Comments: