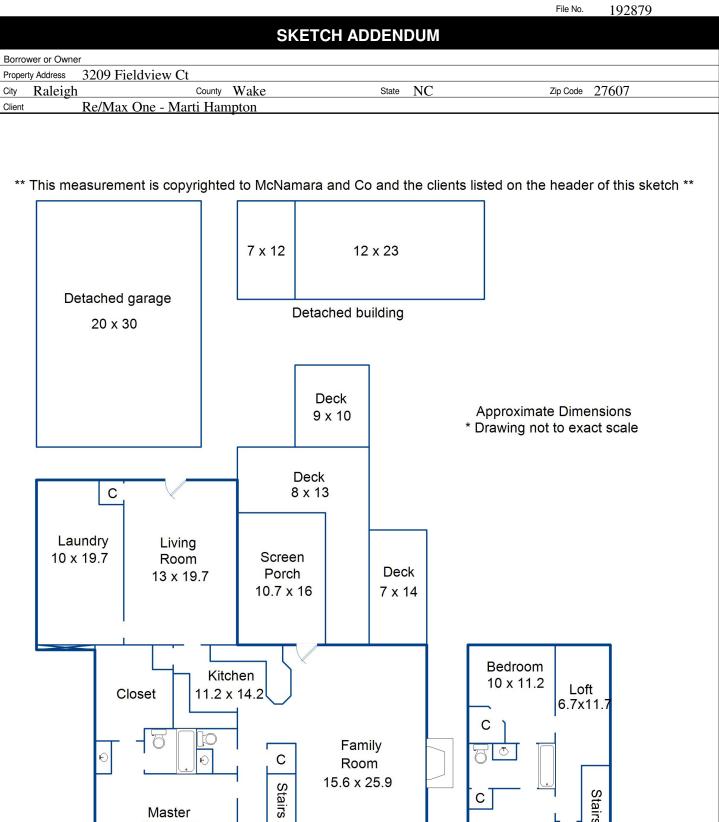

File No.



| Sketch | bv | Apex | Sketch |
|--------|----|------|--------|

|                           |              |        |          |           |            |               |      |        |        |         |           | 7      |
|---------------------------|--------------|--------|----------|-----------|------------|---------------|------|--------|--------|---------|-----------|--------|
| AREA CALCULATIONS SUMMARY |              |        |          |           |            | AREA CAI      | LCUL | ATIONS | BR     | EAKDOWN |           |        |
| Code                      | Description  | Factor | Net Size | Perimeter | Net Totals | Name          | Base | x      | Height | x       | Width =   | Area   |
| GLA1                      | First Floor  | 1.0    | 1676.4   | 196.8     | 1676.4