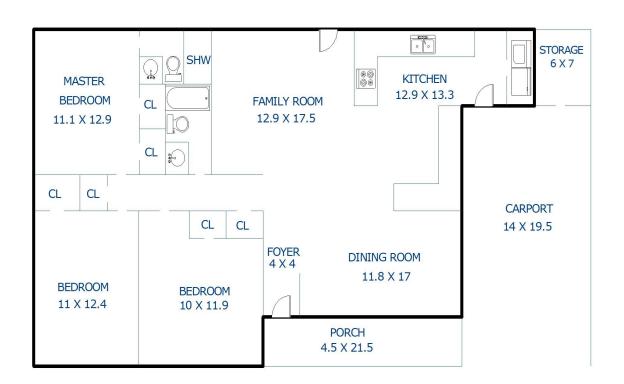

File No. 19262

|                                    |      |       |    | File No. 192624 |  |  |  |  |  |  |
|------------------------------------|------|-------|----|-----------------|--|--|--|--|--|--|
| SKETCH ADDENDUM                    |      |       |    |                 |  |  |  |  |  |  |
| Borrower or Owner                  |      |       |    |                 |  |  |  |  |  |  |
| Property Address 509 WEDGEWOOD AVE |      |       |    |                 |  |  |  |  |  |  |
| City ZEBULON County                | WAKE | State | NC | Zip Code 27597  |  |  |  |  |  |  |
| Client REMAX ONE - MARTI HAM       | PTON |       |    |                 |  |  |  |  |  |  |

## APPROXIMATE DIMENSIONS NOT TO EXACT SCALE

THIS MEASUREMENT IS COPYRIGHTED TO MCNAMARA & CO AND THE CLIENTS LISTED IN THE HEADER OF THIS SKETCH. NO ONE ELSE MAY USE Sketch by Apex Sketch v5 Standard $^{\text{TM}}$ 

Comments:

|      | AREA CALCULATIONS SUMMARY |           |            | LIVING AREA BREAKDOWN     |                 |                            |  |
|------|---------------------------|-----------|------------|---------------------------|-----------------|----------------------------|--|
| Code | Description               | Net Size  | Net Totals | Breako                    | lown            | Subtotals                  |  |
| GLA1 | First Floor               | 1390.30   | 1390.30    | First Floor 19.3 54.4 4.5 | x 46.5<br>x 7.0 | 897.45<br>380.80<br>112.05 |  |
| Net  | LIVABLE Area              | (rounded) | 1390       | 3 Items                   | (rounded)       | 1390                       |  |