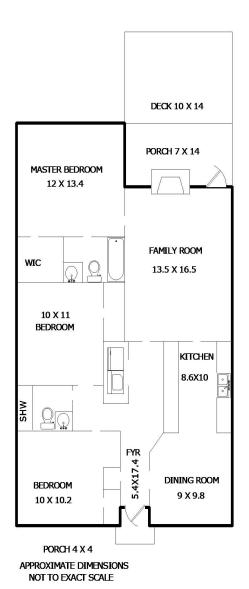

## 191491 **SKETCH ADDENDUM** Borrower or Owner Property Address 36 SOMMERSET DRIVE Zip Code 27520 County JOHNSTON State NC City CLAYTON

MARTI HAMPTON- REMAX ONE

Sketch by Apex Sketch v5 Standard™

Comments:

| 1 | AREA CALCULATIONS SUMMARY |             |      |           |            |
|---|---------------------------|-------------|------|-----------|------------|
|   | Code                      | Description |      | Net Size  | Net Totals |
|   | GLA1                      | First Fl    |      | 1136.42   | 1136.42    |
|   | Net                       | LIVABLE /   | Area | (rounded) | 1136       |

| LIVING AREA BREAKDOWN |             |           |                 |  |  |
|-----------------------|-------------|-----------|-----------------|--|--|
| Br                    | Breakdown   |           |                 |  |  |
| First Floor           | First Floor |           |                 |  |  |
| 13.5                  |             | 2.0       | 27.00           |  |  |
|                       | x           |           | 989.12<br>21.60 |  |  |
|                       | x<br>x      |           | 98.70           |  |  |
| ,                     |             |           | 301.13          |  |  |
|                       |             |           |                 |  |  |
|                       |             |           |                 |  |  |
|                       |             |           |                 |  |  |
|                       |             |           |                 |  |  |
|                       |             |           |                 |  |  |
|                       |             |           |                 |  |  |
|                       |             |           |                 |  |  |
|                       |             |           |                 |  |  |
|                       |             |           |                 |  |  |
|                       |             |           |                 |  |  |
|                       |             |           |                 |  |  |
|                       |             |           |                 |  |  |
|                       |             |           |                 |  |  |
|                       |             |           |                 |  |  |
| 4 Items               |             | (rounded) | 1136            |  |  |
|                       |             |           |                 |  |  |