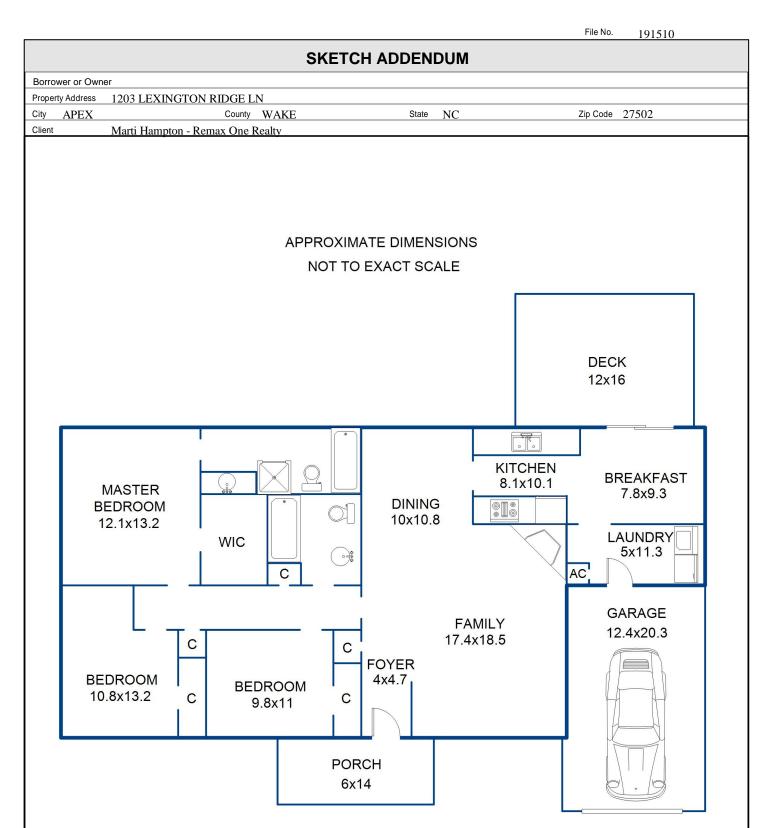

This measurement is copyrighted to McNamara & Co and the clients listed in the header of this sketch. No one else may use

Sketch by Apex Sketch

|      | AREA CA     | AREA CALCULATIONS BREAKDOWN |          |           |            |               |      |   |        |   |           |        |
|------|-------------|-----------------------------|----------|-----------|------------|---------------|------|---|--------|---|-----------|--------|
| Code | Description | Factor                      | Net Size | Perimeter | Net Totals | Name          | Base | x | Height | x | Width =   | Area   |
| GLA1 | First Floor | 1.0                         | 1440.0   | 171.2     | 1440.0     | First Floor   |      |   | 27.9   | X | 0.4 =     | 11.2   |
| GAR  | Garage      | 1.0                         | 254.4    | 66.2      | 254.4      |               |      |   | 14.2   | X | 12.4 =    | 176.1  |
|      |             |                             |          |           |            |               |      |   | 44.9   | Χ | 27.9 =    | 1252.7 |
|      |             |                             |          |           |            |               |      |   |        |   |           |        |
|      |             |                             |          |           |            |               |      |   |        |   |           |        |
|      |             |                             |          |           |            |               |      |   |        |   |           |        |
|      | Net LIVABLE |                             |          | (rounded) | 1,440      | 3 total items |      |   |        |   | (rounded) | 1,440  |
|      |             |                             |          |           | •          |               |      |   |        |   |           |        |