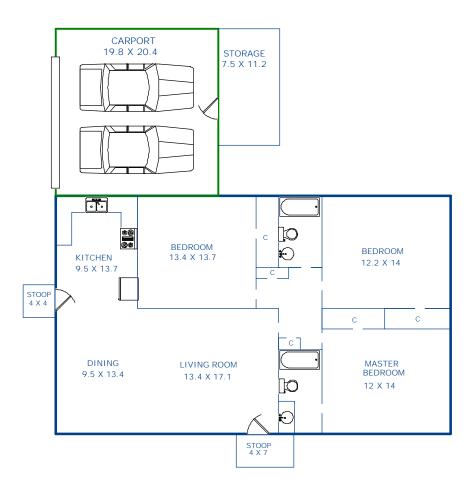

## **FLOORPLAN SKETCH**

 Borrower:
 File No.:
 191498

 Property Address: 2003 AIKEN AVENUE
 Case No.:

 City: DURHAM
 State: NC
 Zip: 27704

 Lender: LISA GOMES/ REMAX ONE REALTY

APPROXIMATE DIMENSIONS DRAWING NOT TO SCALE

THIS MEASUREMENT IS COPYRIGHTED TO MCNAMARA & COMAPNY AND THE CLIENTS LISTED IN THE HEADER OF THIS SKETCH NO ONE ELSE MAY USE

Sketch by Apex Sketch v5 Standard™

Comments:

| Code        | AREA<br>Description | CALCULATIONS | SUMMARY<br>Net Size | Net Totals        |
|-------------|---------------------|--------------|---------------------|-------------------|
| GLA1<br>GAR | First Flo           |              | 1394.90<br>403.92   | 1394.90<br>403.92 |
| Net         | LIVABLE /           | Area         | (rounded)           | 1395              |

|        | LIVING AREA BREAKD<br>Breakdown |   |           | OWN<br>Subtotals |  |
|--------|---------------------------------|---|-----------|------------------|--|
| First  |                                 | x | 48.1      | 1394.90          |  |
| 1 Item |                                 |   | (rounded) | 1395             |  |