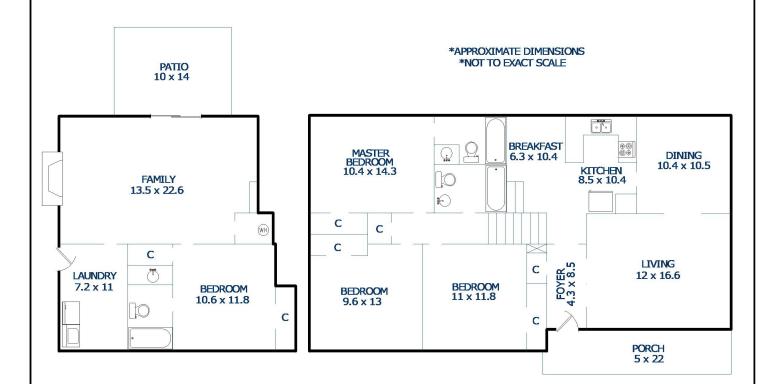

File No.

Comments: \*\*This measurement is copyrighted to McNamara & Co and the clients listed in the header of this sketch.\*\*
\*\*No one else may use.\*\*

| ADEA CALCULATIONS SUMMADV |                                  |                   |                   | LIVING AREA RREAKROVANI                                                                   |                                   |                                                         |
|---------------------------|----------------------------------|-------------------|-------------------|-------------------------------------------------------------------------------------------|-----------------------------------|---------------------------------------------------------|
|                           | AREA CALCULATIONS SUMMARY        |                   |                   | LIVING AREA BREAKDOWN                                                                     |                                   |                                                         |
| Code                      | Description                      | Net Size          | Net Totals        | Breakde                                                                                   | own                               | Subtotals                                               |
| GLA1<br>GLA2              | Middle & Upper Level Lower Level | 1277.76<br>674.96 | 1277.76<br>674.96 | Middle & Upper Le<br>50.4 x<br>2.4 x<br>Lower Level<br>28.3 x<br>10.8 x<br>3.5 x<br>4.7 x | evel 24.0 28.4 7.3 23.8 25.6 25.9 | 1209.60<br>68.16<br>206.59<br>257.04<br>89.60<br>121.73 |
| Net                       | : LIVABLE Area                   | (rounded)         | 1953              | 6 Items                                                                                   | (rounded)                         | 1953                                                    |