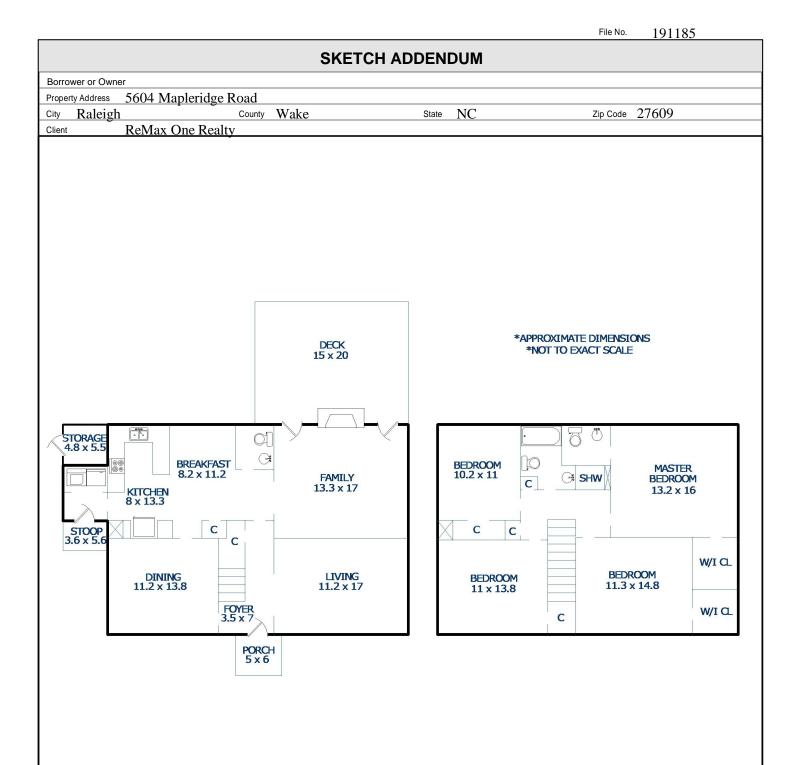

Sketch by Apex Sketch v5 Standard™

Comments: \*\*This measurement is copyrighted to McNamara & Co and the clients listed in the header of this sketch.\*\*
\*\*No one else may use.\*\*

| AREA CALCULATIONS SUMMARY |                                        |                             |                             | LIVING AREA BREAKDOWN                                              |                             |                |
|---------------------------|----------------------------------------|-----------------------------|-----------------------------|--------------------------------------------------------------------|-----------------------------|----------------|
| ode                       | Description                            | Net Size                    | Net Totals                  | Breakdown                                                          |                             | Subtotal       |
| LA2                       | First Floor<br>Second Floor<br>Storage | 1046.88<br>1007.44<br>29.00 | 1046.88<br>1007.44<br>29.00 | First Floor<br>39.2 x<br>13.9 x<br>6.8 x<br>Second Floor<br>25.7 x | 5.0<br>39.2<br>45.0<br>39.2 | 19<br>54<br>30 |
| Net I                     | LIVABLE Area                           | (rounded)                   | 2054                        | 4 Items                                                            | (rounded)                   |                |