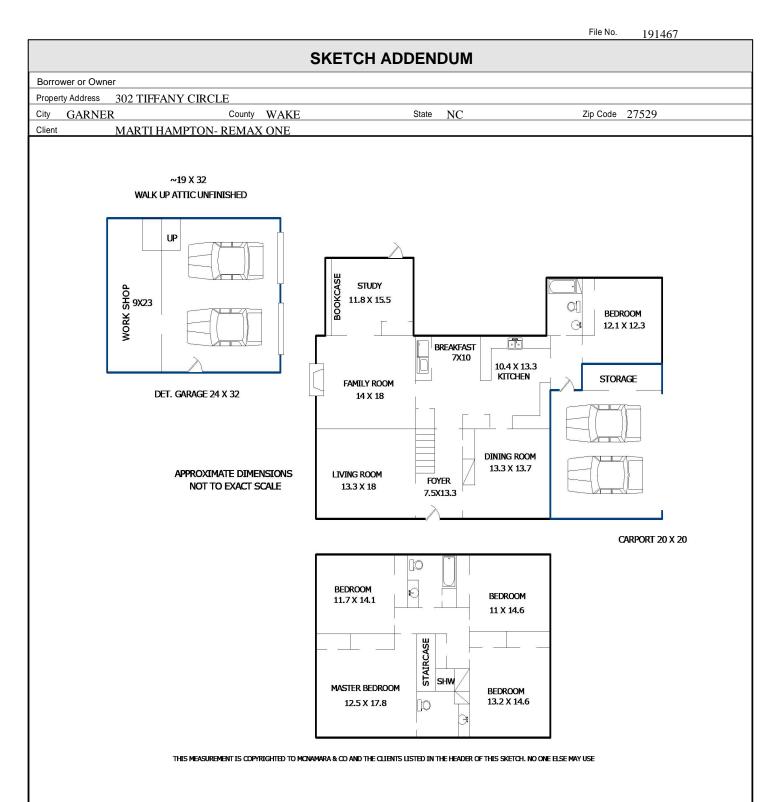

## Sketch by Apex Sketch v5 Standard™

Comments:

| AREA CALCULATIONS SUMMARY |                                                       |                                        |                               | LIVING AREA BREAKDOWN                              |                                                                                   |
|---------------------------|-------------------------------------------------------|----------------------------------------|-------------------------------|----------------------------------------------------|-----------------------------------------------------------------------------------|
| Code                      | Description                                           | Net Size                               | Net Totals                    | Breakdown                                          | Subtotals                                                                         |
| GLA1<br>GLA2<br>GAR       | First Floor<br>Second Floor<br>CARPORT/STRG<br>Garage | 1737.40<br>1234.05<br>472.68<br>768.00 | 1737.40<br>1234.05<br>1240.68 | 12.1 x<br>9.0 x<br>4.4 x<br>Second Floor<br>43.3 x | 4.1 201.31   43.3 866.00   16.3 197.23   21.3 191.70   63.9 281.16   28.5 1234.05 |
| Net                       | LIVABLE Area                                          | (rounded)                              | 2971                          | 6 Items                                            | (rounded) 2971                                                                    |