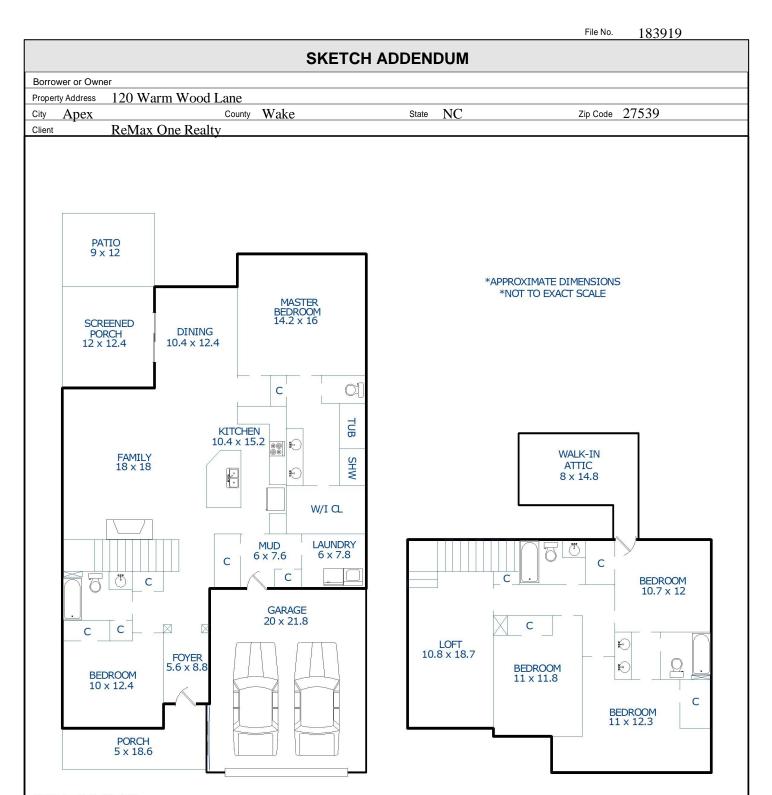

Sketch by Apex Sketch v5 Standard™
Comments:

|                            | AREA CALCULA                                           | ATIONS SUMMARY                         | •                                      |
|----------------------------|--------------------------------------------------------|----------------------------------------|----------------------------------------|
| Code                       | Description                                            | Net Size                               | Net Totals                             |
| GLA1<br>GLA2<br>GAR<br>OTH | First Floor<br>Second Floor<br>Garage<br>Walk-In Attic | 1689.96<br>1034.68<br>462.36<br>151.14 | 1689.96<br>1034.68<br>462.36<br>151.14 |

Net LIVABLE Area

| Breakdown         Subtotals           First Floor         16.8 x 4.0 67.20           27.6 x 12.4 342.24         342.24           3.0 x 13.2 39.60         14.1 x 19.2 270.72           39.6 x 24.5 970.20         970.20 |
|--------------------------------------------------------------------------------------------------------------------------------------------------------------------------------------------------------------------------|
| 16.8 x 4.0 67.20<br>27.6 x 12.4 342.24<br>3.0 x 13.2 39.60<br>14.1 x 19.2 270.72<br>39.6 x 24.5 970.20                                                                                                                   |
| 27.6 x 12.4 342.24<br>3.0 x 13.2 39.60<br>14.1 x 19.2 270.72<br>39.6 x 24.5 970.20                                                                                                                                       |
| 3.0 x 13.2 39.60<br>14.1 x 19.2 270.72<br>39.6 x 24.5 970.20                                                                                                                                                             |
| 14.1 x 19.2 270.72<br>39.6 x 24.5 970.20                                                                                                                                                                                 |
| 39.6 x 24.5 970.20                                                                                                                                                                                                       |
| Cocond Elean                                                                                                                                                                                                             |
| Second Floor                                                                                                                                                                                                             |
| 23.1 x 39.6 914.76                                                                                                                                                                                                       |
| 4.4 x 20.8 91.52                                                                                                                                                                                                         |
| 1.0 x 28.4 28.40                                                                                                                                                                                                         |
|                                                                                                                                                                                                                          |
|                                                                                                                                                                                                                          |
|                                                                                                                                                                                                                          |
|                                                                                                                                                                                                                          |
|                                                                                                                                                                                                                          |
|                                                                                                                                                                                                                          |
|                                                                                                                                                                                                                          |
|                                                                                                                                                                                                                          |
|                                                                                                                                                                                                                          |
|                                                                                                                                                                                                                          |
|                                                                                                                                                                                                                          |
| 8 Items (rounded) 2725                                                                                                                                                                                                   |

2725

(rounded)