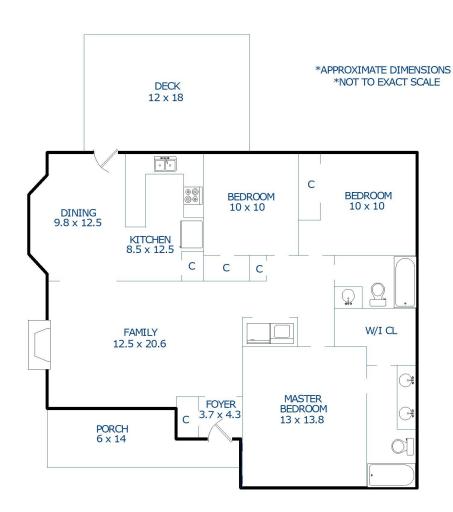

## SKETCH ADDENDUM Borrower or Owner Property Address 5209 Relay Way City Raleigh County Wake State NC Zip Code 27603 Client ReMax One Realty

Sketch by Apex Sketch v5 Standard™
Comments:

| AREA CALCULATIONS SUMMARY |                |           |            |  |
|---------------------------|----------------|-----------|------------|--|
| Code                      | Description    | Net Size  | Net Totals |  |
| GLA1                      | First Floor    | 1242.64   | 1242.64    |  |
| Ne                        | t LIVABLE Area | (rounded) | 1243       |  |

| LIVING AREA BREAKDOWN |             |        |                    |                        |  |  |
|-----------------------|-------------|--------|--------------------|------------------------|--|--|
| Breakdown             |             |        | Subtotals          |                        |  |  |
| First F               | 40.2<br>5.0 |        | 4.3<br>19.2        | 172.86<br>96.00        |  |  |
|                       | 3.1<br>15.7 | x<br>x | 26.2<br>40.2       | 81.22<br>631.14        |  |  |
| 0.5 x<br>0.5 x        | 2.0         | x      | 42.2<br>2.0<br>2.0 | 257.42<br>2.00<br>2.00 |  |  |
|                       |             |        |                    |                        |  |  |
| 7 Items               |             |        | (rounded)          | 1243                   |  |  |