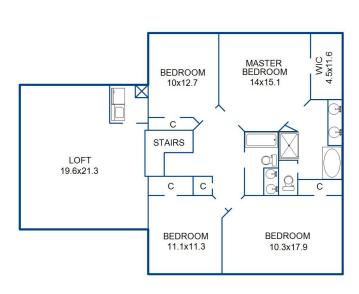

## APPROXIMATE DIMENSIONS NOT TO EXACT SCALE

Sketch by Apex Sketch

|      | AREA C       | AREA CALCULATIONS BREAKDOWN |          |           |            |               |      |   |        |   |           |        |
|------|--------------|-----------------------------|----------|-----------|------------|---------------|------|---|--------|---|-----------|--------|
| Code | Description  | Factor                      | Net Size | Perimeter | Net Totals | Name          | Base | х | Height | x | Width =   | Area   |
| GLA1 | First Floor  | 1.0                         | 1062.6   | 160.0     | 1062.6     | Second Floor  |      |   | 37.7   | X | 30.3 =    | 1142.3 |
| GLA2 | Second Floor | 1.0                         | 1594.3   | 176.0     | 1594.3     |               |      |   | 22.6   | X | 20.0 =    | 452.0  |
| GAR  | Garage       | 1.0                         | 491.6    | 109.2     | 491.6      | First Floor   |      |   | 37.7   | X | 11.2 =    | 422.2  |
|      |              |                             |          |           |            |               |      |   | 35.6   | X | 7.1 =     | 252.8  |
|      |              |                             |          |           |            |               |      |   | 17.5   | X | 12.0 =    | 210.0  |
|      |              |                             |          |           |            |               |      |   | 14.8   | X | 12.0 =    | 177.6  |
|      |              |                             |          |           |            |               |      |   |        |   |           |        |
|      | Net LIVABLE  |                             |          | (rounded) | 2,657      | 6 total items |      |   |        |   | (rounded) | 2,657  |
|      |              |                             |          |           |            |               |      |   |        |   |           |        |