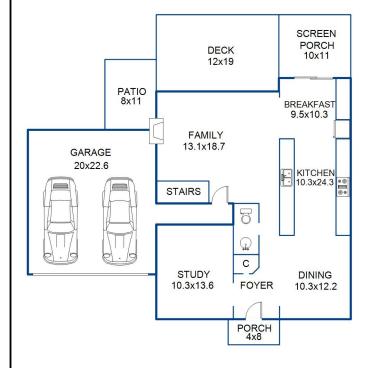

## APPROXIMATE DIMENSIONS NOT TO EXACT SCALE

Sketch by Apex Sketch

|      | AREA C       | AREA CALCULATIONS BREAKDOWN |          |           |            |               |      |   |        |   |           |        |
|------|--------------|-----------------------------|----------|-----------|------------|---------------|------|---|--------|---|-----------|--------|
| Code | Description  | Factor                      | Net Size | Perimeter | Net Totals | Name          | Base | х | Height | x | Width =   | Area   |
| GLA1 | First Floor  | 1.0                         | 1062.6   | 160.0     | 1062.6     | Second Floor  |      |   | 37.7   | X | 30.3 =    | 1142.3 |
| GLA2 | Second Floor | 1.0                         | 1594.3   | 176.0     | 1594.3     |               |      |   | 22.6   | X | 20.0 =    | 452.0  |
| GAR  | Garage       | 1.0                         | 491.6    | 109.2     | 491.6      | First Floor   |      |   | 37.7   | X | 11.2 =    | 422.2  |
|      |              |                             |          |           |            |               |      |   | 35.6   | X | 7.1 =     | 252.8  |
|      |              |                             |          |           |            |               |      |   | 17.5   | X | 12.0 =    | 210.0  |
|      |              |                             |          |           |            |               |      |   | 14.8   | X | 12.0 =    | 177.6  |
|      |              |                             |          |           |            |               |      |   |        |   |           |        |
|      | Net LIVABLE  |                             |          | (rounded) | 2,657      | 6 total items |      |   |        |   | (rounded) | 2,657  |
|      |              |                             |          |           |            |               |      |   |        |   |           |        |