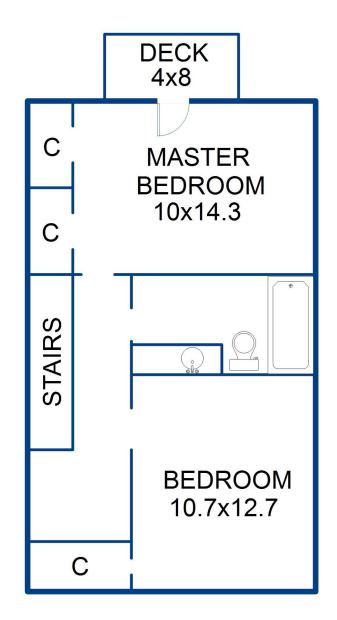

File No.

183594 SKETCH ADDENDUM Borrower or Owner Property Address 7022 LONGSTREET DRIVE APT B State NC Zip Code 27615 City RALEIGH County WAKE

**PATIO** 4x8 **FAMILY** 10x17.2 **DINING** 8x9 **KITCHEN** 7.8x10.8