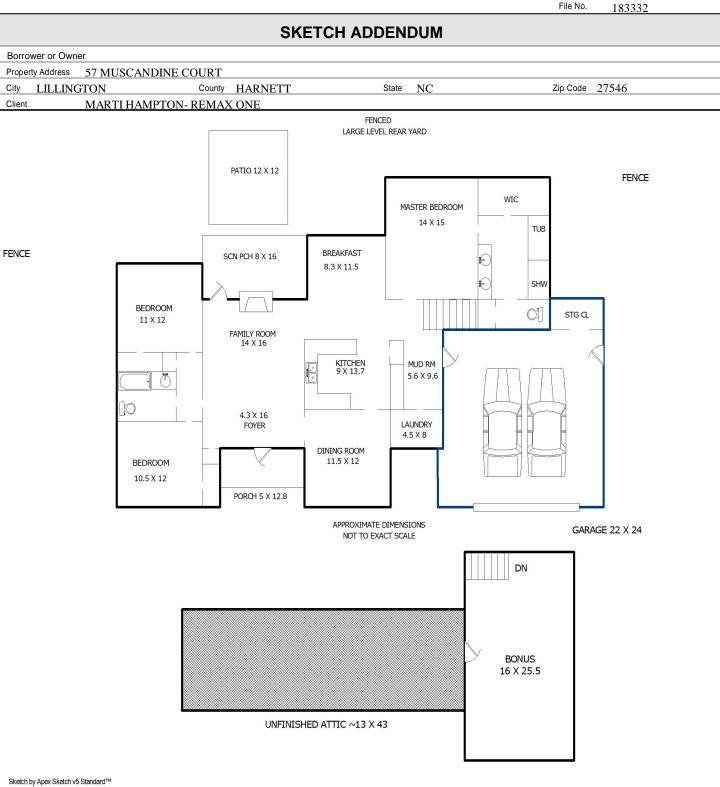

File No.

| AREA CALCULATIONS SUMMARY  |                                                           |                                       |                                       |  |  |
|----------------------------|-----------------------------------------------------------|---------------------------------------|---------------------------------------|--|--|
| Code                       | Description                                               | Net Size                              | Net Totals                            |  |  |
| GLA1<br>GLA2<br>GAR<br>OTH | First Floor<br>Second Floor<br>Garage<br>UNFINISHED ATTIC | 1775.87<br>443.22<br>592.35<br>559.00 | 1775.87<br>443.22<br>592.35<br>559.00 |  |  |
| Net                        | LIVABLE Area                                              | (rounded)                             | 2219                                  |  |  |

Comments:

| LIVING AREA BREAKDOWN                                                  |                  |                                                      |                                                                  |  |  |
|------------------------------------------------------------------------|------------------|------------------------------------------------------|------------------------------------------------------------------|--|--|
| Breakdown                                                              |                  |                                                      | Subtotals                                                        |  |  |
| First Floor                                                            |                  |                                                      |                                                                  |  |  |
| 7.5<br>7.5<br>4.6<br>8.2<br>3.9<br>49.6<br>7.4<br>Second Floor<br>26.7 | x<br>x<br>x<br>x | 13.1<br>15.7<br>13.0<br>37.0<br>65.9<br>15.2<br>25.1 | 98.25<br>117.75<br>59.80<br>303.40<br>257.01<br>753.92<br>185.74 |  |  |
| 8 Items                                                                |                  | (rounded)                                            | 2219                                                             |  |  |