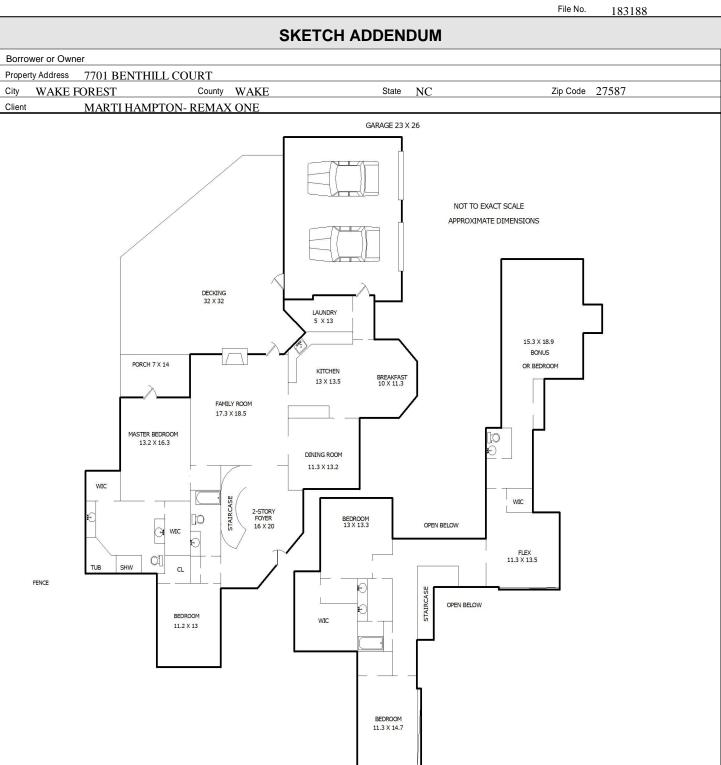

|      | AREA CALCULATIONS SUMMARY |                    |            |  |  |
|------|---------------------------|--------------------|------------|--|--|
| Code | Description               | Net Size           | Net Totals |  |  |
| GLA1 | First Floor<br>GARAGE     | 2634.31<br>-612.30 | 2022.01    |  |  |
| GLA2 | Second Floor              | 1594.96            | 1594.96    |  |  |
|      |                           |                    |            |  |  |
|      |                           |                    |            |  |  |
|      |                           |                    |            |  |  |
|      |                           |                    |            |  |  |
|      |                           |                    |            |  |  |
|      |                           |                    |            |  |  |
|      |                           |                    |            |  |  |
|      |                           |                    |            |  |  |
|      |                           |                    |            |  |  |
|      |                           |                    |            |  |  |
|      |                           |                    |            |  |  |
|      |                           |                    |            |  |  |
| Ne   | et LIVABLE Area           | (rounded)          | 3617       |  |  |

Sketch by Apex Sketch v5 Standard™

Comments:

| LIVING AREA BREAKDOWN |      |   |           |         |  |  |  |
|-----------------------|------|---|-----------|---------|--|--|--|
| Breakdown             |      |   | Subtotals |         |  |  |  |
|                       |      |   |           |         |  |  |  |
| First Floor           |      |   |           |         |  |  |  |
| 0.5 x                 | 2.3  | X | 2.4       | 2.82    |  |  |  |
|                       | 13.0 | x | 12.5      | 162.50  |  |  |  |
| 0.5 x                 |      | x | 6.8       | 22.62   |  |  |  |
|                       | 19.6 | X | 2.4       | 47.04   |  |  |  |
|                       |      | X | 46.8      | 407.16  |  |  |  |
|                       | 3.0  | x | 53.6      | 160.80  |  |  |  |
|                       |      | X | 42.6      | 302.46  |  |  |  |
|                       | 35.9 | X | 6.8       | 244.45  |  |  |  |
|                       | 0.3  | X | 44.1      | 13.23   |  |  |  |
|                       | 3.4  | x | 54.5      | 185.30  |  |  |  |
| 0.5 x                 | 2.8  | X | 2.4       | 3.36    |  |  |  |
|                       | 1.2  | x | 43.2      | 51.84   |  |  |  |
|                       | 5.6  | x | 44.4      | 248.64  |  |  |  |
| 0.5 x                 | 0.3  | x | 0.3       | 0.04    |  |  |  |
| 0.5 x                 | 3.3  | x | 3.4       | 5.62    |  |  |  |
| 0.5 x                 | 1.4  | x | 1.2       | 0.84    |  |  |  |
|                       | 19.7 | x | 2.4       | 47.28   |  |  |  |
| 0.5 x                 | 1.2  | x | 1.2       | 0.72    |  |  |  |
|                       | 1.4  | x | 17.7      | 24.78   |  |  |  |
| 0.5 x                 | 3.7  | x | 4.2       | 7.77    |  |  |  |
|                       | 4.9  | x | 13.5      | 66.15   |  |  |  |
| 0.5 x                 | 2.4  | x | 2.4       | 2.88    |  |  |  |
| 1                     |      |   |           | 1608.67 |  |  |  |
| 41 Items              |      |   | (rounded) | 3617    |  |  |  |