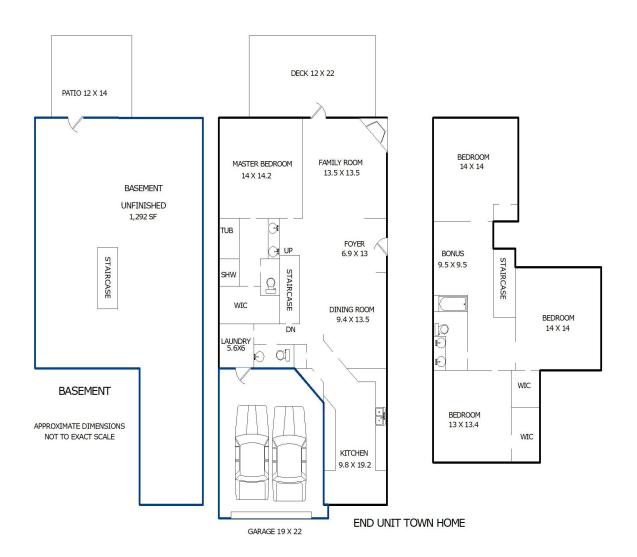

Sketch by Apex Sketch v5 Standard  $^{\text{TM}}$ 

Comments:

| AREA CALCULATIONS SUMMARY   |                                                   |                                        |                                        |  |
|-----------------------------|---------------------------------------------------|----------------------------------------|----------------------------------------|--|
| Code                        | Description                                       | Net Size                               | Net Totals                             |  |
| GLA1<br>GLA2<br>BSMT<br>GAR | First Floor<br>Second Floor<br>Basement<br>Garage | 1304.65<br>997.59<br>1291.67<br>388.07 | 1304.65<br>997.59<br>1291.67<br>388.07 |  |
| Net                         | LIVABLE Area                                      | (rounded)                              | 2302                                   |  |

| LIVING A                  | RE   | A BREAKD  | OWN       |  |  |
|---------------------------|------|-----------|-----------|--|--|
| Breakd                    | lown |           | Subtotals |  |  |
| First Floor               |      |           |           |  |  |
| 36.7                      |      | 29.2      | 1071.64   |  |  |
|                           | X    | 11.0      | 220.00    |  |  |
| 0.5 x 5.1<br>Second Floor | Х    | 5.1       | 13.01     |  |  |
| 14.8                      | x    | 15.2      | 224.96    |  |  |
|                           | x    | 10.5      | 42.00     |  |  |
| 14.3                      |      | 2.7       | 38.61     |  |  |
| 29.2                      |      | 15.1      | 440.92    |  |  |
| 13.5                      | X    | 18.6      | 251.10    |  |  |
|                           |      |           |           |  |  |
|                           |      |           |           |  |  |
|                           |      |           |           |  |  |
|                           |      |           |           |  |  |
|                           |      |           |           |  |  |
|                           |      |           |           |  |  |
|                           |      |           |           |  |  |
|                           |      |           |           |  |  |
|                           |      |           |           |  |  |
|                           |      |           |           |  |  |
| 8 Items                   |      | (rounded) | 2302      |  |  |
|                           |      |           |           |  |  |