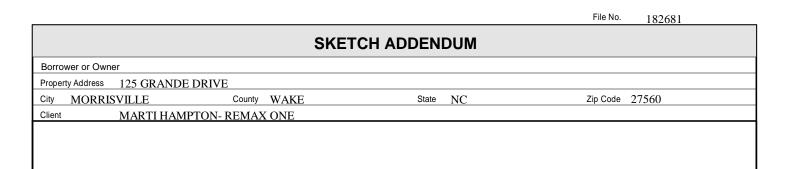

Sketch by Apex Sketch v5 Standard  $^{\text{TM}}$ 

Comments:

| AREA CALCULATIONS SUMMARY   |                                                   |                                        |                                        |  |
|-----------------------------|---------------------------------------------------|----------------------------------------|----------------------------------------|--|
| Code                        | Description                                       | Net Size                               | Net Totals                             |  |
| GLA1<br>GLA2<br>BSMT<br>GAR | First Floor<br>Second Floor<br>Basement<br>Garage | 1304.65<br>997.59<br>1291.67<br>388.07 | 1304.65<br>997.59<br>1291.67<br>388.07 |  |
| Net                         | LIVABLE Area                                      | (rounded)                              | 2302                                   |  |