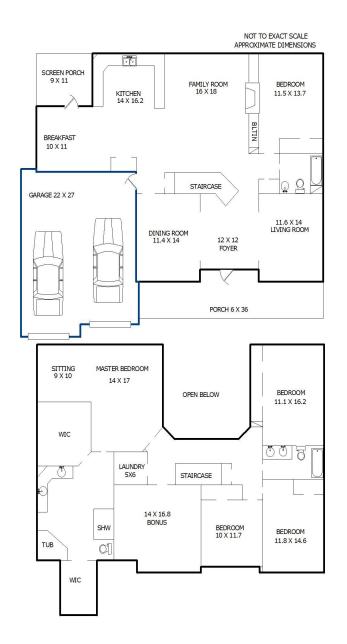

File No. 182642

MARTI HAMPTON- REMAX ONE

Sketch by Apex Sketch v5 Standard  $^{\text{TM}}$ 

Comments:

| AREA CALCULATIONS SUMMARY |                                       |                              |                              |  |
|---------------------------|---------------------------------------|------------------------------|------------------------------|--|
| Code                      | Description                           | Net Size                     | Net Totals                   |  |
| GLA1<br>GLA2<br>GAR       | First Floor<br>Second Floor<br>Garage | 1637.71<br>1861.60<br>594.11 | 1637.71<br>1861.60<br>594.11 |  |
| Net                       | LIVABLE Area                          | (rounded)                    | 3499                         |  |

| LIVING AREA BREAKDOWN |                                          |                 |                                                                   |                                                                                 |  |  |
|-----------------------|------------------------------------------|-----------------|-------------------------------------------------------------------|---------------------------------------------------------------------------------|--|--|
| Breakdown             |                                          |                 | Subtotals                                                         |                                                                                 |  |  |
| First Floor           |                                          |                 |                                                                   |                                                                                 |  |  |
|                       |                                          | x               | 2.0<br>16.1                                                       | 25.00<br>589.26                                                                 |  |  |
|                       |                                          | X<br>X          | 12.6<br>45.1<br>56.1                                              | 25.20<br>392.37<br>605.88                                                       |  |  |
| Second Floor          |                                          |                 |                                                                   |                                                                                 |  |  |
| 0.5 x<br>0.5 x        | 15.6<br>1.0<br>1.0<br>1.0<br>9.0<br>15.6 | x x x x x x x x | 14.4<br>12.6<br>12.5<br>36.6<br>7.2<br>24.6<br>56.1<br>2.3<br>2.0 | 224.64<br>12.60<br>12.50<br>36.60<br>64.80<br>383.76<br>1122.00<br>2.30<br>2.40 |  |  |
| 14 Items              |                                          |                 | (rounded)                                                         | 3499                                                                            |  |  |