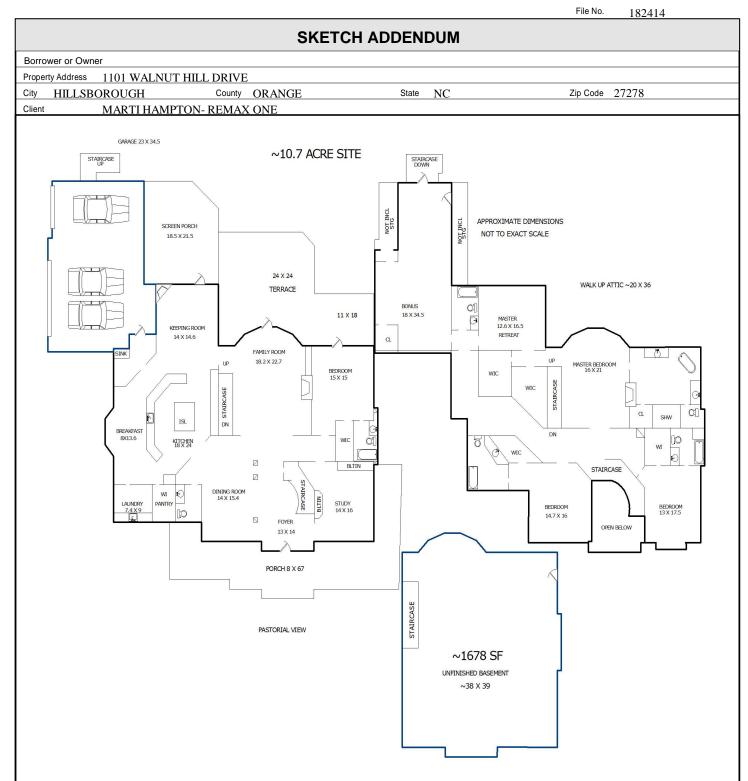

## Sketch by Apex Sketch v5 Standard™

Comments:

| AREA CALCULATIONS SUMMARY |                                                                         |                                                   |                               | LIVING AREA BREAKDOWN        |                                                             |                                                |                                                       |
|---------------------------|-------------------------------------------------------------------------|---------------------------------------------------|-------------------------------|------------------------------|-------------------------------------------------------------|------------------------------------------------|-------------------------------------------------------|
| Code                      | Description                                                             | Net Size                                          | Net Totals                    | B                            | reakdown                                                    | ť.                                             | Subtotals                                             |
| GLA1<br>GLA2<br>BSMT      | First Floor<br>Second Floor<br>Second Floor<br>Second Floor<br>Basement | 2904.06<br>3287.34<br>-163.36<br>10.64<br>1678.01 | 2904.06<br>3134.61<br>1678.01 | 0.5 x<br>1                   | 0.5 x<br>2.1 x<br>2.5 x<br>0.2 x                            | 61.1<br>2.3<br>65.0<br>15.7                    | 33.13<br>2.43<br>809.75<br>159.66                     |
| GAR                       | Garage                                                                  | 864.40                                            | 864.40                        | 0.5 x<br>1                   | 2.5 x<br>2.5 x<br>2.2 x<br>4.2 x<br>5.4 x<br>6.1 x          | 22.4<br>2.5<br>65.0<br>66.0<br>68.1<br>2.3     | 54.94<br>3.02<br>793.00<br>274.41<br>367.87<br>154.71 |
|                           |                                                                         |                                                   |                               | 0.5 x<br>0.5 x<br>0.5 x<br>1 | 0.1 x<br>0.1 x<br>4.0 x<br>2.0 x<br>2.0 x<br>4.0 x          | 0.1<br>0.3<br>1.5<br>2.5<br>13.0<br>43.0       | 0.00<br>0.01<br>3.00<br>29.60<br>26.00<br>172.00      |
|                           |                                                                         |                                                   |                               | 0.5 x<br>1<br>0.5 x          | 4.0 x<br>2.5 x<br>5.6 x<br>4.0 x<br>1.9 x<br>2.5 x<br>1.5 x | 43.0<br>2.1<br>0.3<br>1.5<br>0.0<br>2.5<br>3.9 | 2.6<br>5.4<br>6.0<br>0.5<br>3.0<br>2.9                |
| Ne                        | t LIVABLE Area                                                          | (rounded)                                         | 6039                          | <sup>2</sup><br>51 Items     |                                                             | (rounded)                                      | 3134.6<br>603                                         |