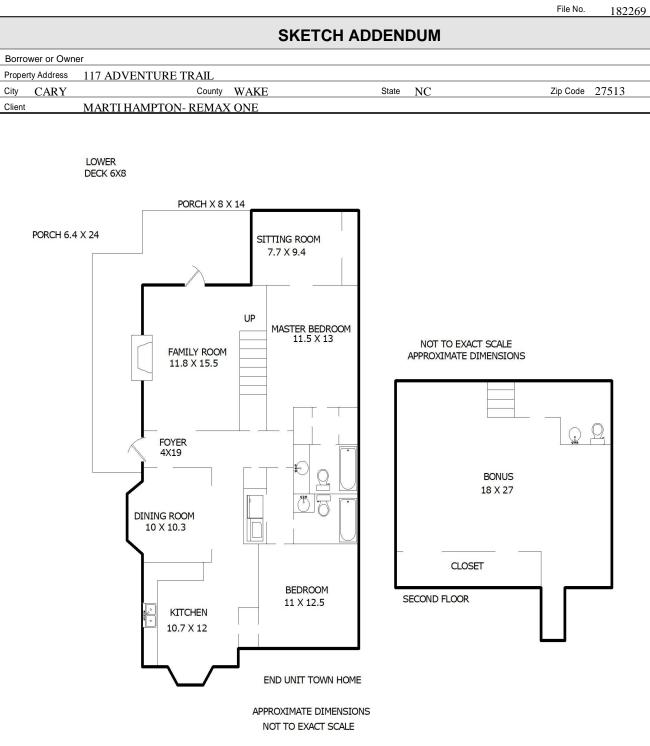

Sketch by Apex Sketch v5 Standard™

Comments:

| AREA CALCULATIONS SUMMARY |                             |                   |                   |  |  |
|---------------------------|-----------------------------|-------------------|-------------------|--|--|
| Code                      | Description                 | Net Size          | Net Totals        |  |  |
| GLA1<br>GLA2              | First Floor<br>Second Floor | 1287.28<br>658.12 | 1287.28<br>658.12 |  |  |
| Net                       | t LIVABLE Area              | (rounded)         | 1945              |  |  |

| LIVING AREA BREAKDOWN                          |                                                                                            |                                       |                                                                                        |                                                                                                         |  |  |
|------------------------------------------------|--------------------------------------------------------------------------------------------|---------------------------------------|----------------------------------------------------------------------------------------|---------------------------------------------------------------------------------------------------------|--|--|
| Breakdown                                      |                                                                                            |                                       | Subtotals                                                                              |                                                                                                         |  |  |
| First Floor                                    |                                                                                            |                                       |                                                                                        |                                                                                                         |  |  |
| 0.5 x<br>0.5 x<br>0.5 x<br>0.5 x<br>Second Flo | 2.0<br>21.5<br>2.0<br>10.4<br>1.5<br>5.1<br>28.2<br>8.2<br>1.3<br>3.3<br>2.0<br>or<br>28.2 | x x x x x x x x x x x x x x x x x x x | 1.4<br>28.2<br>12.5<br>28.2<br>28.2<br>30.2<br>1.4<br>14.0<br>2.0<br>2.0<br>2.0<br>1.3 | 1.40<br>606.30<br>25.00<br>293.28<br>42.30<br>154.02<br>39.48<br>114.80<br>1.30<br>1.50<br>6.60<br>1.30 |  |  |
|                                                |                                                                                            |                                       |                                                                                        |                                                                                                         |  |  |
| 14 Items                                       |                                                                                            |                                       | (rounded)                                                                              | 1945                                                                                                    |  |  |