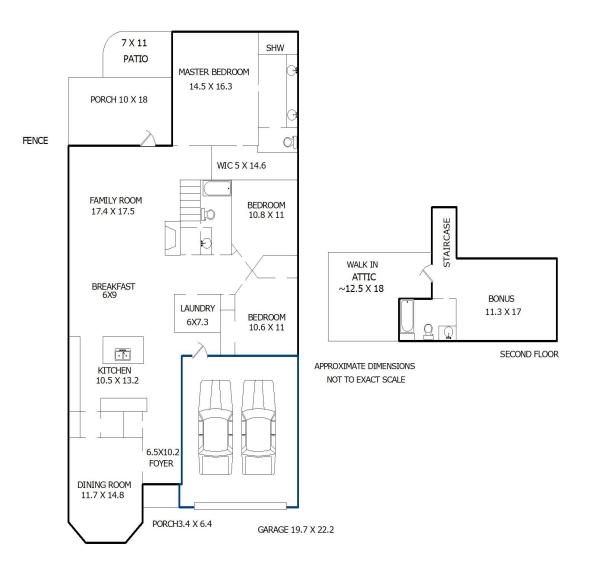

## 181873 **SKETCH ADDENDUM** Borrower or Owner Property Address 83 WHITE PINE DRIVE City CLAYTON County JOHNSTON State NC Zip Code 27527

MARTI HAMPTON- REMAX ONE

Sketch by Apex Sketch v5 Standard™

Comments:

|                     | AREA CALCULA                          | REA CALCULATIONS SUMMARY    |                             |  |
|---------------------|---------------------------------------|-----------------------------|-----------------------------|--|
| Code                | Description                           | Net Size                    | Net Totals                  |  |
| GLA1<br>GLA2<br>GAR | First Floor<br>Second Floor<br>Garage | 2062.96<br>330.16<br>449.80 | 2062.96<br>330.16<br>449.80 |  |
| Net                 | LIVABLE Area                          | (rounded)                   | 2393                        |  |

| LIVING AREA BREAKDOWN |   |             |                |  |  |
|-----------------------|---|-------------|----------------|--|--|
| Breakdown             |   |             | Subtotals      |  |  |
| First Floor           |   |             |                |  |  |
| 5.6                   |   | 12.9        | 72.24          |  |  |
| 16.7                  | x | 21.9        | 365.73         |  |  |
| 30.7                  |   | 39.9        | 1224.93        |  |  |
| 19.7<br>0.5 x 3.0     | X | 18.8<br>3.0 | 370.36<br>4.50 |  |  |
|                       | X | 3.0         | 20.70          |  |  |
| 5.5                   | x | 3.0         | 4.50           |  |  |
| Second Floor          |   |             |                |  |  |
| 5.9                   | x | 21.7        | 128.03         |  |  |
| 6.2                   | x | 27.4        | 169.88         |  |  |
| 7.5                   | X | 4.3         | 32.25          |  |  |
|                       |   |             |                |  |  |
|                       |   |             |                |  |  |
|                       |   |             |                |  |  |
|                       |   |             |                |  |  |
|                       |   |             |                |  |  |
|                       |   |             |                |  |  |
|                       |   |             |                |  |  |
|                       |   |             |                |  |  |
|                       |   |             |                |  |  |
|                       |   |             |                |  |  |
| 10 Home               |   | (rounded)   | 2202           |  |  |
| 10 Items              |   | (rounded)   | 2393           |  |  |