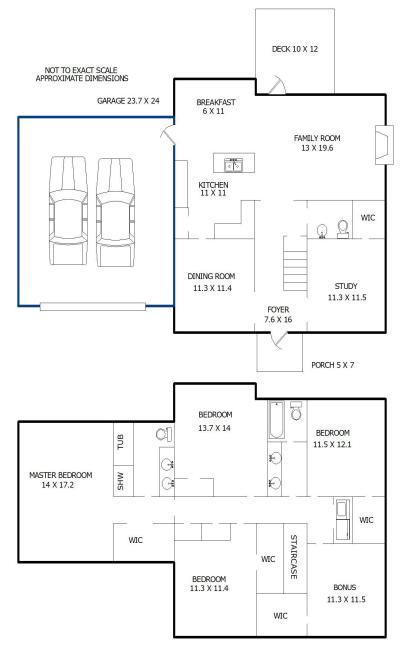

File No.

Sketch by Apex Sketch v5 Standard™

Comments:

| AREA CALCULATIONS SUMMARY |                                       |                              |                              |
|---------------------------|---------------------------------------|------------------------------|------------------------------|
| Code                      | Description                           | Net Size                     | Net Totals                   |
| GLA1<br>GLA2<br>GAR       | First Floor<br>Second Floor<br>Garage | 1006.90<br>1433.50<br>573.54 | 1006.90<br>1433.50<br>573.54 |
| Net                       | LIVABLE Area                          | (rounded)                    | 2440                         |
| INC                       | LIVADLL AIGA                          | (Tourided)                   | 2770                         |

| LIVING AREA BREAKDOWN |   |              |                  |  |  |
|-----------------------|---|--------------|------------------|--|--|
| Breakdown             |   |              | Subtotals        |  |  |
| First Floor           |   |              |                  |  |  |
|                       | x | 30.5         | 982.10           |  |  |
| 2.0                   | x | 12.4         | 24.80            |  |  |
| Second Floor          |   |              |                  |  |  |
| 32.2                  |   | 9.6          | 309.12           |  |  |
| 2.0                   | X | 12.4         | 24.80            |  |  |
| 2.9<br>18.0           |   | 32.2<br>55.9 | 93.38<br>1006.20 |  |  |
| 18.0                  | х | 55.9         | 1006.20          |  |  |
|                       |   |              |                  |  |  |
|                       |   |              |                  |  |  |
|                       |   |              |                  |  |  |
|                       |   |              |                  |  |  |
|                       |   |              |                  |  |  |
|                       |   |              |                  |  |  |
|                       |   |              |                  |  |  |
|                       |   |              |                  |  |  |
|                       |   |              |                  |  |  |
|                       |   |              |                  |  |  |
|                       |   |              |                  |  |  |
|                       |   |              |                  |  |  |
|                       |   |              |                  |  |  |
|                       |   |              |                  |  |  |
| 6 Items               |   | (rounded     | ) 2440           |  |  |
|                       |   |              |                  |  |  |