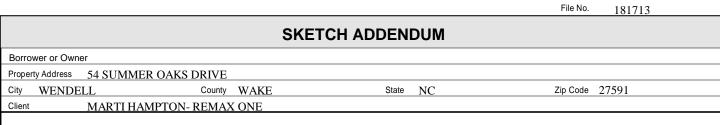

File No.

Sketch by Apex Sketch v5 Standard™

Comments:

| AREA CALCULATIONS SUMMARY |                                       |                              |                              |
|---------------------------|---------------------------------------|------------------------------|------------------------------|
| Code                      | Description                           | Net Size                     | Net Totals                   |
| GLA1<br>GLA2<br>GAR       | First Floor<br>Second Floor<br>Garage | 1006.90<br>1433.50<br>573.54 | 1006.90<br>1433.50<br>573.54 |
| Net                       | LIVABLE Area                          | (rounded)                    | 2440                         |
| INC                       | LIVADLL AIGA                          | (Tourided)                   | 2770                         |