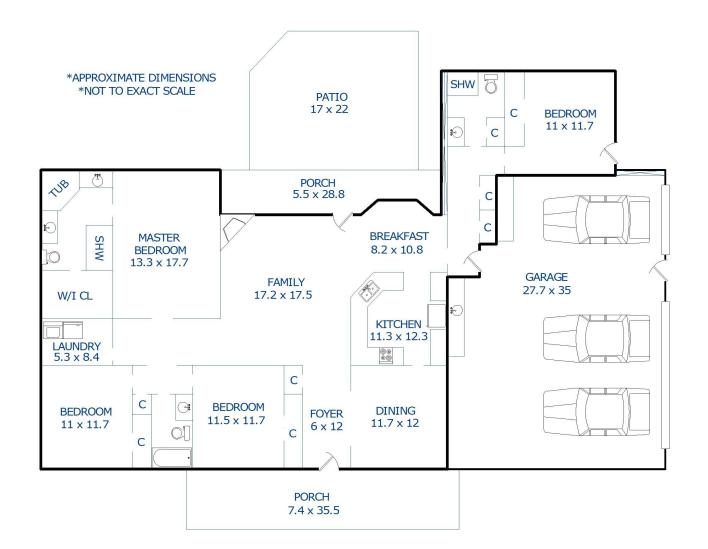

|                                                                            | RE                    | A BREAKD                                                        | OVANI                                                                            |  |  |  |  |  |  |
|----------------------------------------------------------------------------|-----------------------|-----------------------------------------------------------------|----------------------------------------------------------------------------------|--|--|--|--|--|--|
|                                                                            |                       |                                                                 | LIVING AREA BREAKDOWN                                                            |  |  |  |  |  |  |
| Breakdown                                                                  |                       |                                                                 | Subtotals                                                                        |  |  |  |  |  |  |
| First Floor                                                                |                       |                                                                 |                                                                                  |  |  |  |  |  |  |
| 59.4<br>4.8<br>22.7<br>0.5 x 2.2<br>5.5<br>23.5<br>4.0<br>5.1<br>0.5 x 1.8 | x<br>x<br>x<br>x<br>x | 3.6<br>7.2<br>12.8<br>1.8<br>23.4<br>53.0<br>57.2<br>1.8<br>2.2 | 213.84<br>34.56<br>290.56<br>1.98<br>128.70<br>1245.50<br>228.80<br>9.18<br>1.98 |  |  |  |  |  |  |
| 9 Items                                                                    |                       | (rounded)                                                       | 2155                                                                             |  |  |  |  |  |  |