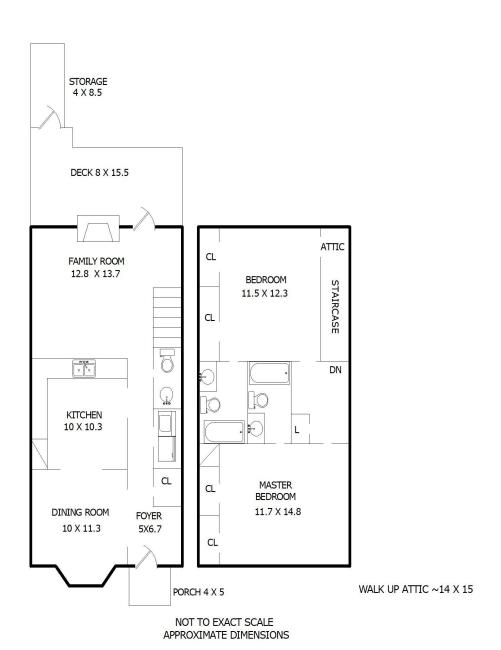

File No.

MARTI HAMPTON- REMAX ONE

Sketch by Apex Sketch v5 Standard™

Comments:

| AREA CALCULATIONS SUMMARY |                             |                  |                  |  |
|---------------------------|-----------------------------|------------------|------------------|--|
| Code                      | Description                 | Net Size         | Net Totals       |  |
| GLA1<br>GLA2              | First Floor<br>Second Floor | 628.21<br>617.21 | 628.21<br>617.21 |  |
| Net                       | LIVABLE Area                | (rounded)        | 1245             |  |

| LIVING AREA BREAKDOWN  Breakdown Subtotals  First Floor  34.1 x 18.1 617.21 0.5 x 1.6 x 2.0 1.60 3.9 x 2.0 7.80 0.5 x 2.0 x 1.6 1.60 Second Floor 18.1 x 34.1 617.21 |                       |      |   |            |        |  |  |
|----------------------------------------------------------------------------------------------------------------------------------------------------------------------|-----------------------|------|---|------------|--------|--|--|
| First Floor  34.1 x 18.1 617.21  0.5 x 1.6 x 2.0 1.60  3.9 x 2.0 7.80  0.5 x 2.0 x 1.6 1.60  Second Floor                                                            | LIVING AREA BREAKDOWN |      |   |            |        |  |  |
| 34.1 x 18.1 617.21<br>0.5 x 1.6 x 2.0 1.60<br>3.9 x 2.0 7.80<br>0.5 x 2.0 x 1.6 1.60<br>Second Floor                                                                 | Breakdown             |      |   | Subtotals  |        |  |  |
| 0.5 x 1.6 x 2.0 1.60<br>3.9 x 2.0 7.80<br>0.5 x 2.0 x 1.6 1.60<br>Second Floor                                                                                       | First Floor           |      |   |            |        |  |  |
| 3.9 x 2.0 7.80<br>0.5 x 2.0 x 1.6 1.60<br>Second Floor                                                                                                               |                       |      |   |            |        |  |  |
| 0.5 x 2.0 x 1.6 1.60<br>Second Floor                                                                                                                                 | 0.5 x                 |      |   |            |        |  |  |
| Second Floor                                                                                                                                                         | 0.5 x                 |      |   |            |        |  |  |
| 18.1 x 34.1 617.21                                                                                                                                                   |                       |      | ^ | 1.0        | 1.00   |  |  |
|                                                                                                                                                                      |                       | 18.1 | x | 34.1       | 617.21 |  |  |
|                                                                                                                                                                      |                       |      |   |            |        |  |  |
|                                                                                                                                                                      |                       |      |   |            |        |  |  |
|                                                                                                                                                                      |                       |      |   |            |        |  |  |
|                                                                                                                                                                      |                       |      |   |            |        |  |  |
|                                                                                                                                                                      |                       |      |   |            |        |  |  |
|                                                                                                                                                                      |                       |      |   |            |        |  |  |
|                                                                                                                                                                      |                       |      |   |            |        |  |  |
|                                                                                                                                                                      |                       |      |   |            |        |  |  |
|                                                                                                                                                                      |                       |      |   |            |        |  |  |
|                                                                                                                                                                      |                       |      |   |            |        |  |  |
|                                                                                                                                                                      |                       |      |   |            |        |  |  |
|                                                                                                                                                                      |                       |      |   |            |        |  |  |
|                                                                                                                                                                      |                       |      |   |            |        |  |  |
| 5 Items (rounded) 1245                                                                                                                                               | 5 Items               |      |   | (rounded)  | 1245   |  |  |
| o items (Tourided) 1245                                                                                                                                              | O ILCITIS             |      |   | (rourided) | 1240   |  |  |