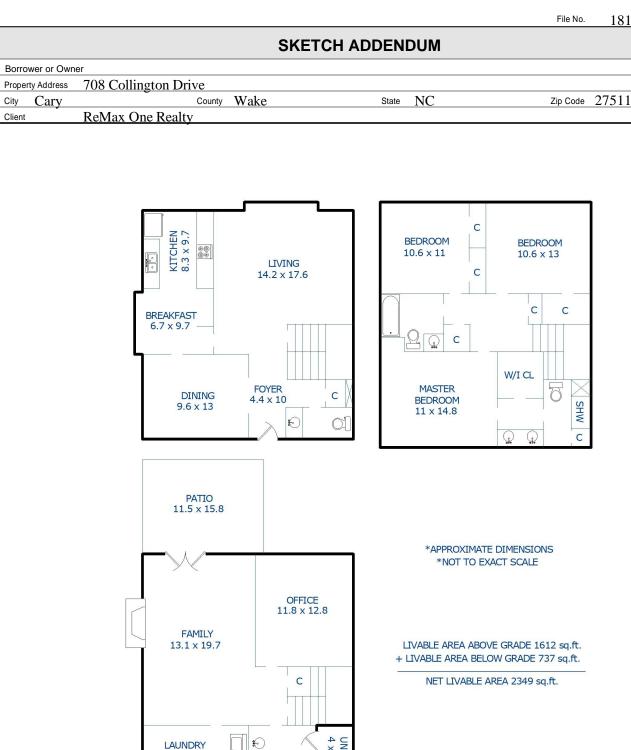

181327

SHW

Sketch by Apex Sketch v5 Standard™ Comments:

| AREA CALCULATIONS SUMMARY    |                                            |                                     |                                     |  |
|------------------------------|--------------------------------------------|-------------------------------------|-------------------------------------|--|
| Code                         | Description                                | Net Size                            | Net Totals                          |  |
| GLA1<br>GLA2<br>GLA3<br>BSMI | First Floor Second Floor Finished Basement | 787.20<br>825.00<br>736.40<br>33.60 | 787.20<br>825.00<br>736.40<br>33.60 |  |
|                              | Net LIVABLE Area                           | (rounded)                           | 2349                                |  |

LAUNDRY 5.7 x 13

| LIVING AREA BREAKDOWN |   |         |           |  |  |
|-----------------------|---|---------|-----------|--|--|
| Breakdown             |   |         | Subtotals |  |  |
| First Floor           |   |         |           |  |  |
| 27.5                  | x | 10.4    | 286.00    |  |  |
| 28.5                  | x | 7.6     | 216.60    |  |  |
| 10.0                  | x | 27.5    | 275.00    |  |  |
|                       | x | 9.6     | 9.60      |  |  |
| Second Floor          |   |         |           |  |  |
|                       | x | 27.5    | 825.00    |  |  |
| Finished Basement     |   |         |           |  |  |
| 27.5                  | x | 21.0    | 577.50    |  |  |
| 7.0                   | x | 22.7    | 158.90    |  |  |
|                       |   |         |           |  |  |
|                       |   |         |           |  |  |
|                       |   |         |           |  |  |
|                       |   |         |           |  |  |
|                       |   |         |           |  |  |
|                       |   |         |           |  |  |
|                       |   |         |           |  |  |
|                       |   |         |           |  |  |
|                       |   |         |           |  |  |
|                       |   |         |           |  |  |
|                       |   |         |           |  |  |
|                       |   |         |           |  |  |
|                       |   |         |           |  |  |
| 7 Items               |   | (rounde | d) 2349   |  |  |