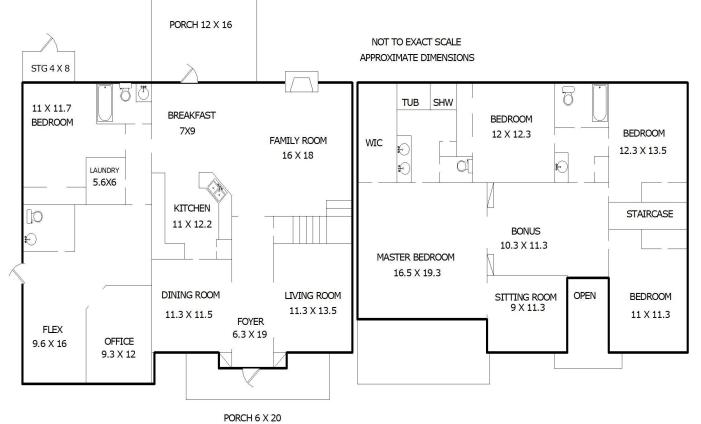

Sketch by Apex Sketch v5 Standard  $^{\text{TM}}$ 

Comments:

|              | AREA CALCULATION            | S SUMMARY          |                    |
|--------------|-----------------------------|--------------------|--------------------|
| Code         | Description                 | Net Size           | Net Totals         |
| GLA1<br>GLA2 | First Floor<br>Second Floor | 1837.92<br>1591.73 | 1837.92<br>1591.73 |
| Net          | LIVABLE Area                | (rounded)          | 3430               |

| LIVING AREA BREAKDOWN |   |          |           |  |  |
|-----------------------|---|----------|-----------|--|--|
| Breakdown             |   |          | Subtotals |  |  |
| First Floor           |   |          |           |  |  |
|                       | x | 50.2     | 1736.92   |  |  |
|                       | x | 20.1     | 80.40     |  |  |
|                       | x | 10.3     | 20.60     |  |  |
| Second Floor<br>9.6   | x | 12.0     | 115.20    |  |  |
| 4.3                   |   | 12.2     | 52.46     |  |  |
| 5.3                   |   | 31.9     | 169.07    |  |  |
| 25.0                  | x | 50.2     | 1255.00   |  |  |
|                       |   |          |           |  |  |
|                       |   |          |           |  |  |
|                       |   |          |           |  |  |
|                       |   |          |           |  |  |
|                       |   |          |           |  |  |
|                       |   |          |           |  |  |
|                       |   |          |           |  |  |
|                       |   |          |           |  |  |
|                       |   |          |           |  |  |
|                       |   |          |           |  |  |
|                       |   |          |           |  |  |
|                       |   |          |           |  |  |
| _                     |   |          |           |  |  |
| 7 Items               |   | (rounded | 3430      |  |  |