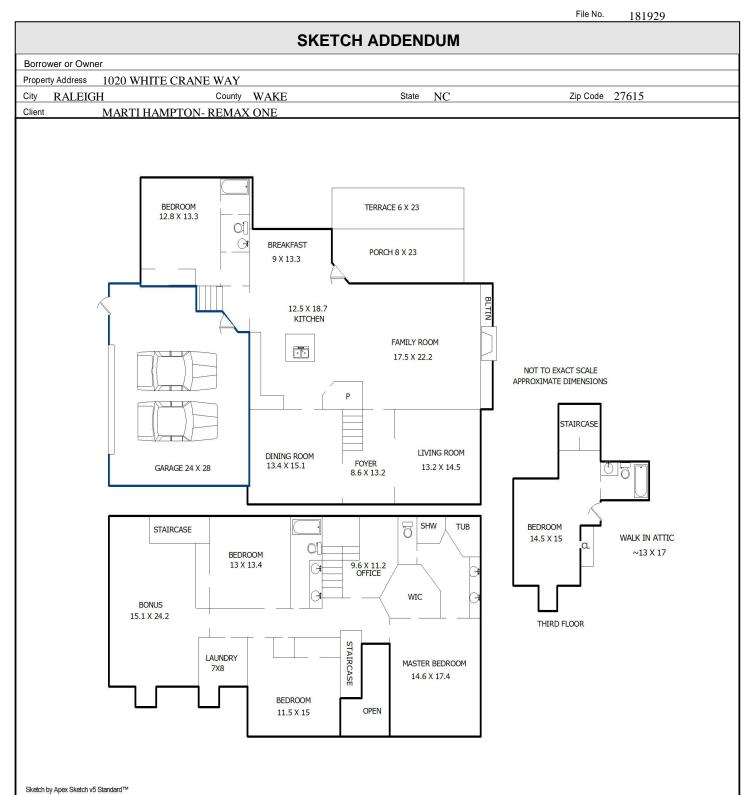

## Comments:

| AREA CALCULATIONS SUMMARY   |                                                                      |                                                  |                                        | LIVING AREA BREAKDOWN                                                                                                                                                                                                                                                                                                                                                             |  |  |
|-----------------------------|----------------------------------------------------------------------|--------------------------------------------------|----------------------------------------|-----------------------------------------------------------------------------------------------------------------------------------------------------------------------------------------------------------------------------------------------------------------------------------------------------------------------------------------------------------------------------------|--|--|
| Code                        | Description                                                          | Net Size                                         | Net Totals                             | Breakdown Subtotals                                                                                                                                                                                                                                                                                                                                                               |  |  |
| GLA1<br>GLA2<br>GLA3<br>GAR | First Floor<br>Second Floor<br>Second Floor<br>Third Floor<br>Garage | 1805.91<br>1932.25<br>-87.36<br>347.50<br>670.62 | 1805.91<br>1844.89<br>347.50<br>670.62 | First Floor0.4x $61.2$ $24.4$ 7.5x $19.5$ $146.2$ 8.0x $33.2$ $265.6$ 11.2x $40.2$ $450.2$ 11.3x $42.3$ $477.9$ 3.0x $44.3$ $132.9$ 3.7x $51.5$ $190.5$ 0.5x3.0x $4.5$ 2.7x $40.5$ $109.3$ 0.5x $3.0$ x $2.7$ 40.5x $7.3$ $295.6$ $3.0$ x $3.6$ $10.6$ $3.0$ x $3.6$ $10.6$ $3.0$ x $3.6$ $10.6$ $25.0$ x $64.6$ $1615.0$ $5.6$ $8.6$ $-48.1$ $8.0$ $x$ $4.9$ $-39.2$ Third Floor |  |  |
|                             |                                                                      |                                                  |                                        | 3.7 x 3.3 12.2   8.8 x 11.7 102.9   3.7 x 15.2 56.2   2 100.5 100.5                                                                                                                                                                                                                                                                                                               |  |  |
| Net                         | LIVABLE Area                                                         | (rounded)                                        | 3998                                   | 2<br>22 Items (rounded) 399                                                                                                                                                                                                                                                                                                                                                       |  |  |