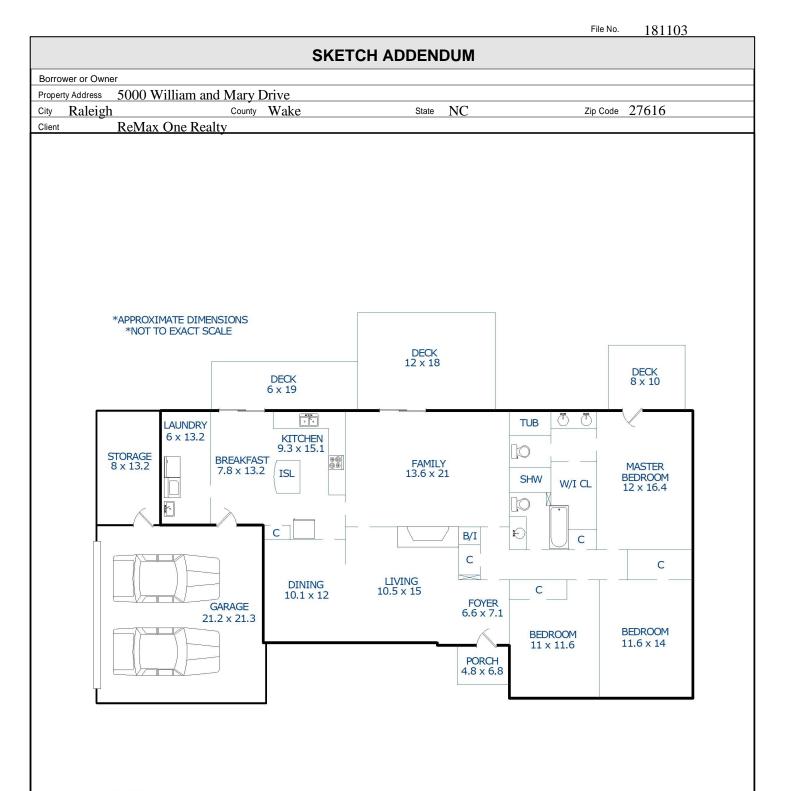

Sketch by Apex Sketch v5 Standard™

Comments:

| AREA CALCULATIONS SUMMARY |                                  |                             |                             | LIVING AREA BREAKDOWN                             |                              |                                    |
|---------------------------|----------------------------------|-----------------------------|-----------------------------|---------------------------------------------------|------------------------------|------------------------------------|
| Code                      | Description                      | Net Size                    | Net Totals                  | Breakdown                                         |                              | Subtotals                          |
| GLA1<br>GAR<br>OTH        | First Floor<br>Garage<br>Storage | 1943.34<br>476.02<br>116.20 | 1943.34<br>476.02<br>116.20 | First Floor<br>14.0 x<br>14.4 x<br>0.3 x<br>6.5 x | 69.4<br>56.0<br>33.3<br>23.9 | 971.60<br>806.40<br>9.99<br>155.35 |
| Ne                        | t LIVABLE Area                   | (rounded)                   | 1943                        | 4 Items                                           | (rounded)                    | 1943                               |