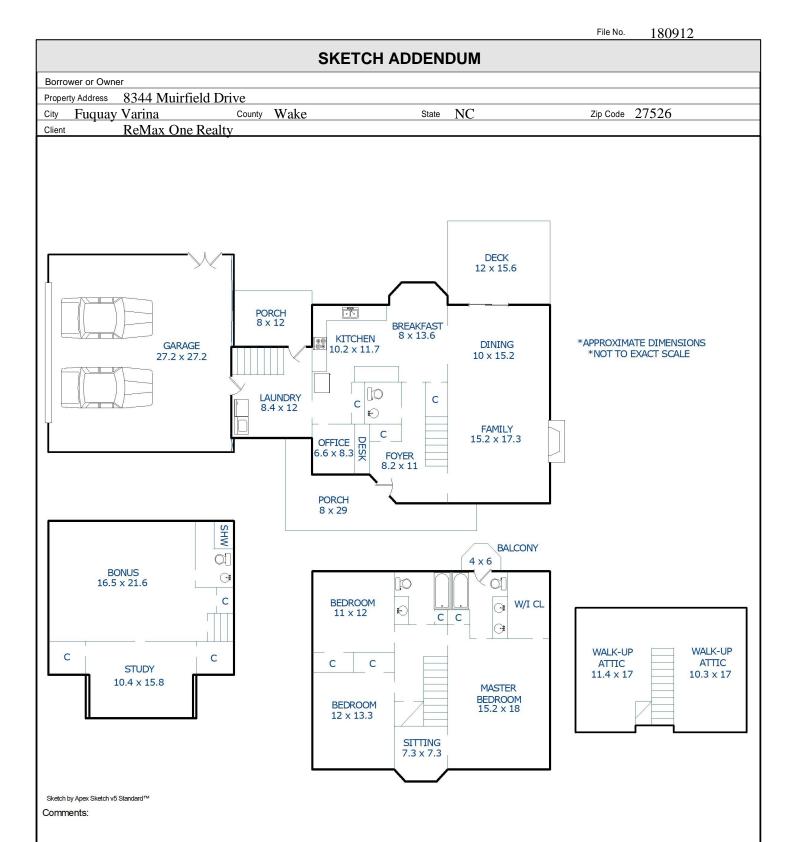

| AREA CALCULATIONS SUMMARY |                                                                     |                                       |                             |  |  |
|---------------------------|---------------------------------------------------------------------|---------------------------------------|-----------------------------|--|--|
| Code                      | Description                                                         | Net Size                              | Net Totals                  |  |  |
| GLA1<br>GLA2              | First Floor<br>Second Floor<br>Finished Over Garage<br>Below 5 Feet | 1165.16<br>1035.34<br>724.56<br>-3.10 | 1165.16                     |  |  |
| GAR<br>OTH                | Below 5 Feet<br>Garage<br>Walk-Up Attic                             | -3.10<br>790.04<br>457.00             | 1753.70<br>790.04<br>457.00 |  |  |
|                           |                                                                     |                                       |                             |  |  |
|                           |                                                                     |                                       |                             |  |  |
| Net LIVABLE Area          |                                                                     | (rounded)                             | 2919                        |  |  |

| LIVING AREA BREAKDOWN |                                         |   |           |         |  |  |
|-----------------------|-----------------------------------------|---|-----------|---------|--|--|
| LIV                   | • • • • • • • • • • • • • • • • • • • • |   |           |         |  |  |
| Breakdown             |                                         |   | Subtotals |         |  |  |
| First Floor           |                                         |   |           |         |  |  |
|                       | 36.2                                    | x | 6.0       | 217.20  |  |  |
|                       | 1.3                                     | x | 8.9       | 11.57   |  |  |
|                       | 48.5                                    | x | 13.0      | 630.50  |  |  |
| 0.5 x                 | 1.9                                     | x | 1.9       | 1.80    |  |  |
|                       | 5.2                                     | x | 36.2      | 188.24  |  |  |
|                       | 5.1                                     | x | 1.9       | 9.69    |  |  |
| 0.5 x                 | 4.1                                     | x | 4.1       | 8.41    |  |  |
| 0.5 x                 | 1.9                                     | x | 1.9       | 1.80    |  |  |
|                       | 23.4                                    | x | 4.1       | 95.94   |  |  |
| Second Floor          |                                         |   |           |         |  |  |
| 0.5 x                 | 1.7                                     | x | 1.7       | 1.45    |  |  |
|                       | 28.3                                    | x | 36.2      | 1024.46 |  |  |
| 0.5 x                 | 1.7                                     | x | 1.7       | 1.45    |  |  |
|                       | 4.7                                     | x | 1.7       | 7.99    |  |  |
| Finished Over Garage  |                                         |   |           |         |  |  |
|                       | 28.2                                    | x | 22.0      | 620.40  |  |  |
|                       | 6.2                                     | x | 16.8      | 104.16  |  |  |
| Below 5 Feet          |                                         |   |           |         |  |  |
|                       | 0.5                                     | x | 6.2       | -3.10   |  |  |
|                       | 0.5                                     | X | 6.2       | -3.10   |  |  |
|                       |                                         |   |           |         |  |  |
| 17 Items              |                                         |   | (rounded) | 2919    |  |  |