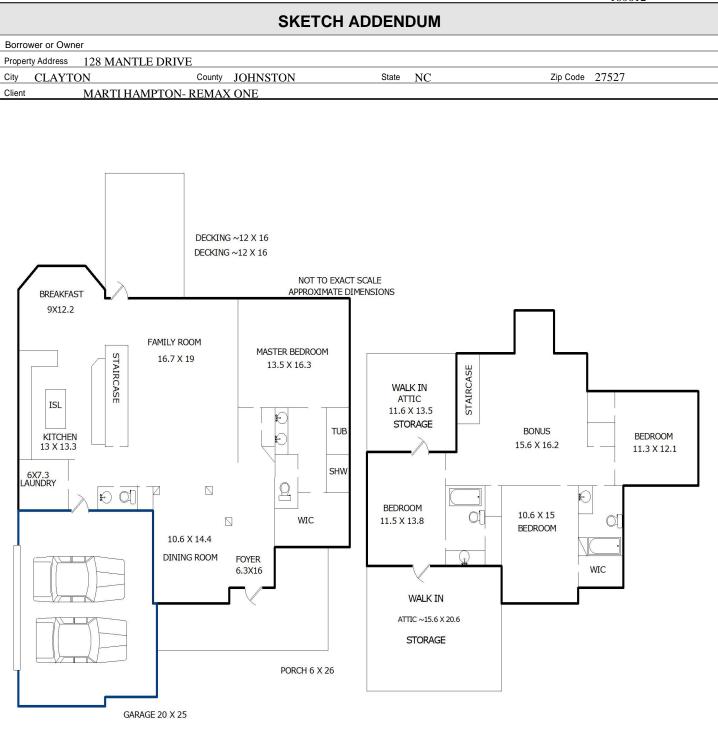

Comments:

Sketch by Apex Sketch v5 Standard™

| AREA CALCULATIONS SUMMARY |                                       |                              |                              |  |
|---------------------------|---------------------------------------|------------------------------|------------------------------|--|
| Code                      | Description                           | Net Size                     | Net Totals                   |  |
| GLA1<br>GLA2<br>GAR       | First Floor<br>Second Floor<br>Garage | 1675.93<br>1108.98<br>512.99 | 1675.93<br>1108.98<br>512.99 |  |
| Net                       | LIVABLE Area                          | (rounded)                    | 2785                         |  |

| LIVING AREA BREAKDOWN |      |   |                                         |         |  |  |
|-----------------------|------|---|-----------------------------------------|---------|--|--|
| Breakdown             |      |   | Subtotals                               |         |  |  |
| First Floor           |      |   |                                         |         |  |  |
|                       | 11.6 | x | 2.0                                     | 23.20   |  |  |
|                       | 18.5 | x | 5.2                                     | 96.20   |  |  |
|                       | 1.1  | x | 13.2                                    | 14.52   |  |  |
|                       | 27.2 | x | 50.4                                    | 1370.88 |  |  |
|                       | 29.9 | x | 4.7                                     | 140.53  |  |  |
| 0.5 x                 | 3.0  | x | 3.0                                     | 4.50    |  |  |
|                       | 7.2  | x | 3.0                                     | 21.60   |  |  |
| 0.5 x                 | 3.0  | x | 3.0                                     | 4.50    |  |  |
| Second Flo            | or   |   | *************************************** |         |  |  |
|                       | 11.6 | x | 2.0                                     | 23.20   |  |  |
|                       | 18.5 | x | 2.8                                     | 51.80   |  |  |
|                       | 50.4 | x | 4.3                                     | 216.72  |  |  |
|                       | 10.3 | x | 39.0                                    | 401.70  |  |  |
|                       | 4.8  | x | 19.9                                    | 95.52   |  |  |
|                       | 7.8  | X | 36.8                                    | 287.04  |  |  |
|                       | 5.5  | x | 6.0                                     | 33.00   |  |  |
|                       |      |   |                                         |         |  |  |
| 15 Items              |      |   | (rounded)                               | 2785    |  |  |